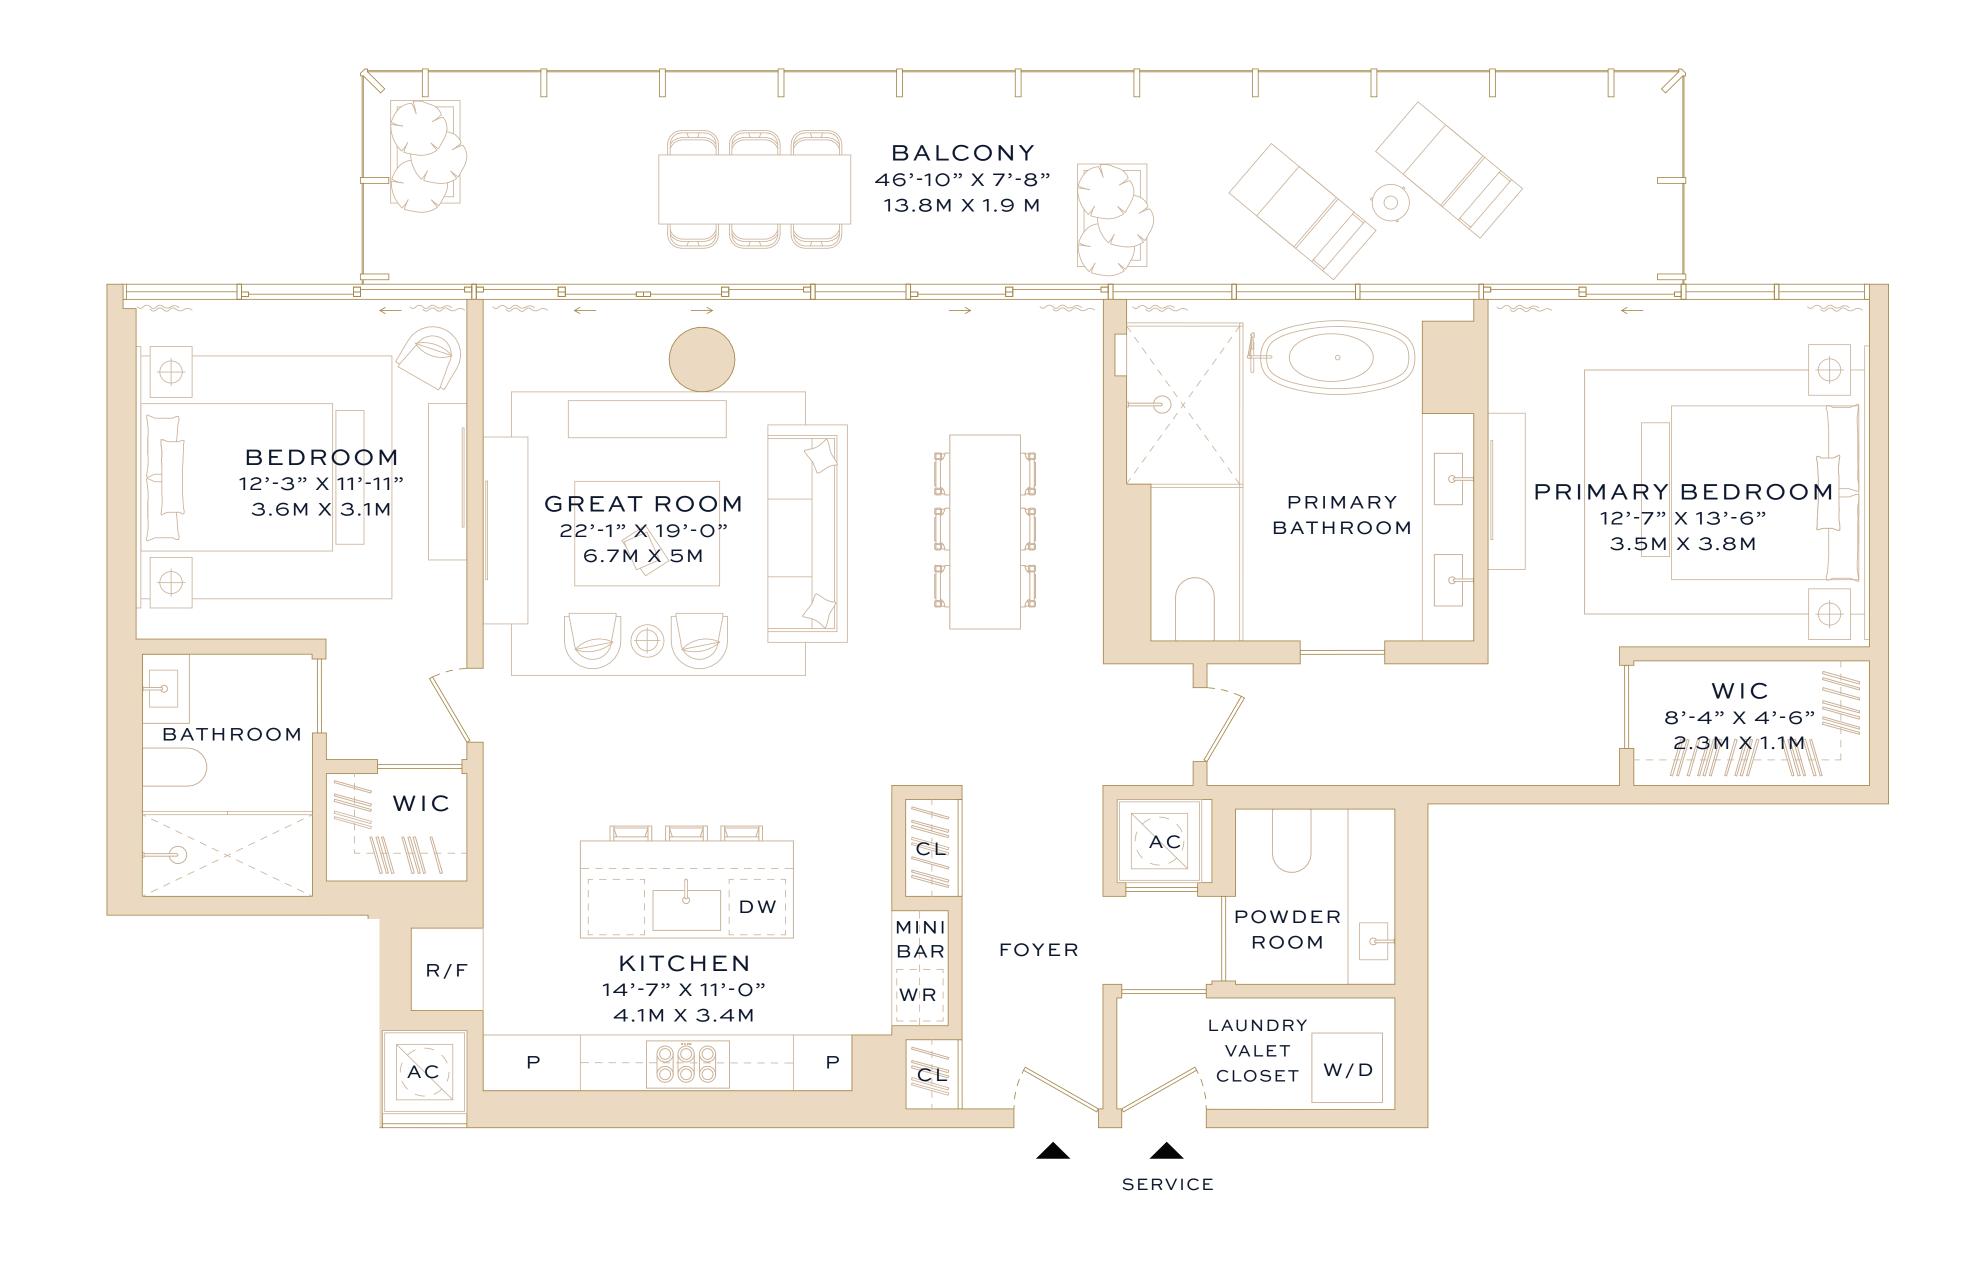

# Residence 6-14C

Two Bedrooms
Two Bathrooms
Powder Room

#### INTERIOR

1,626 square feet / 151 square meters

## EXTERIOR

353 square feet / 33 square meters

#### TOTAL

1,979 square feet / 184 square meters