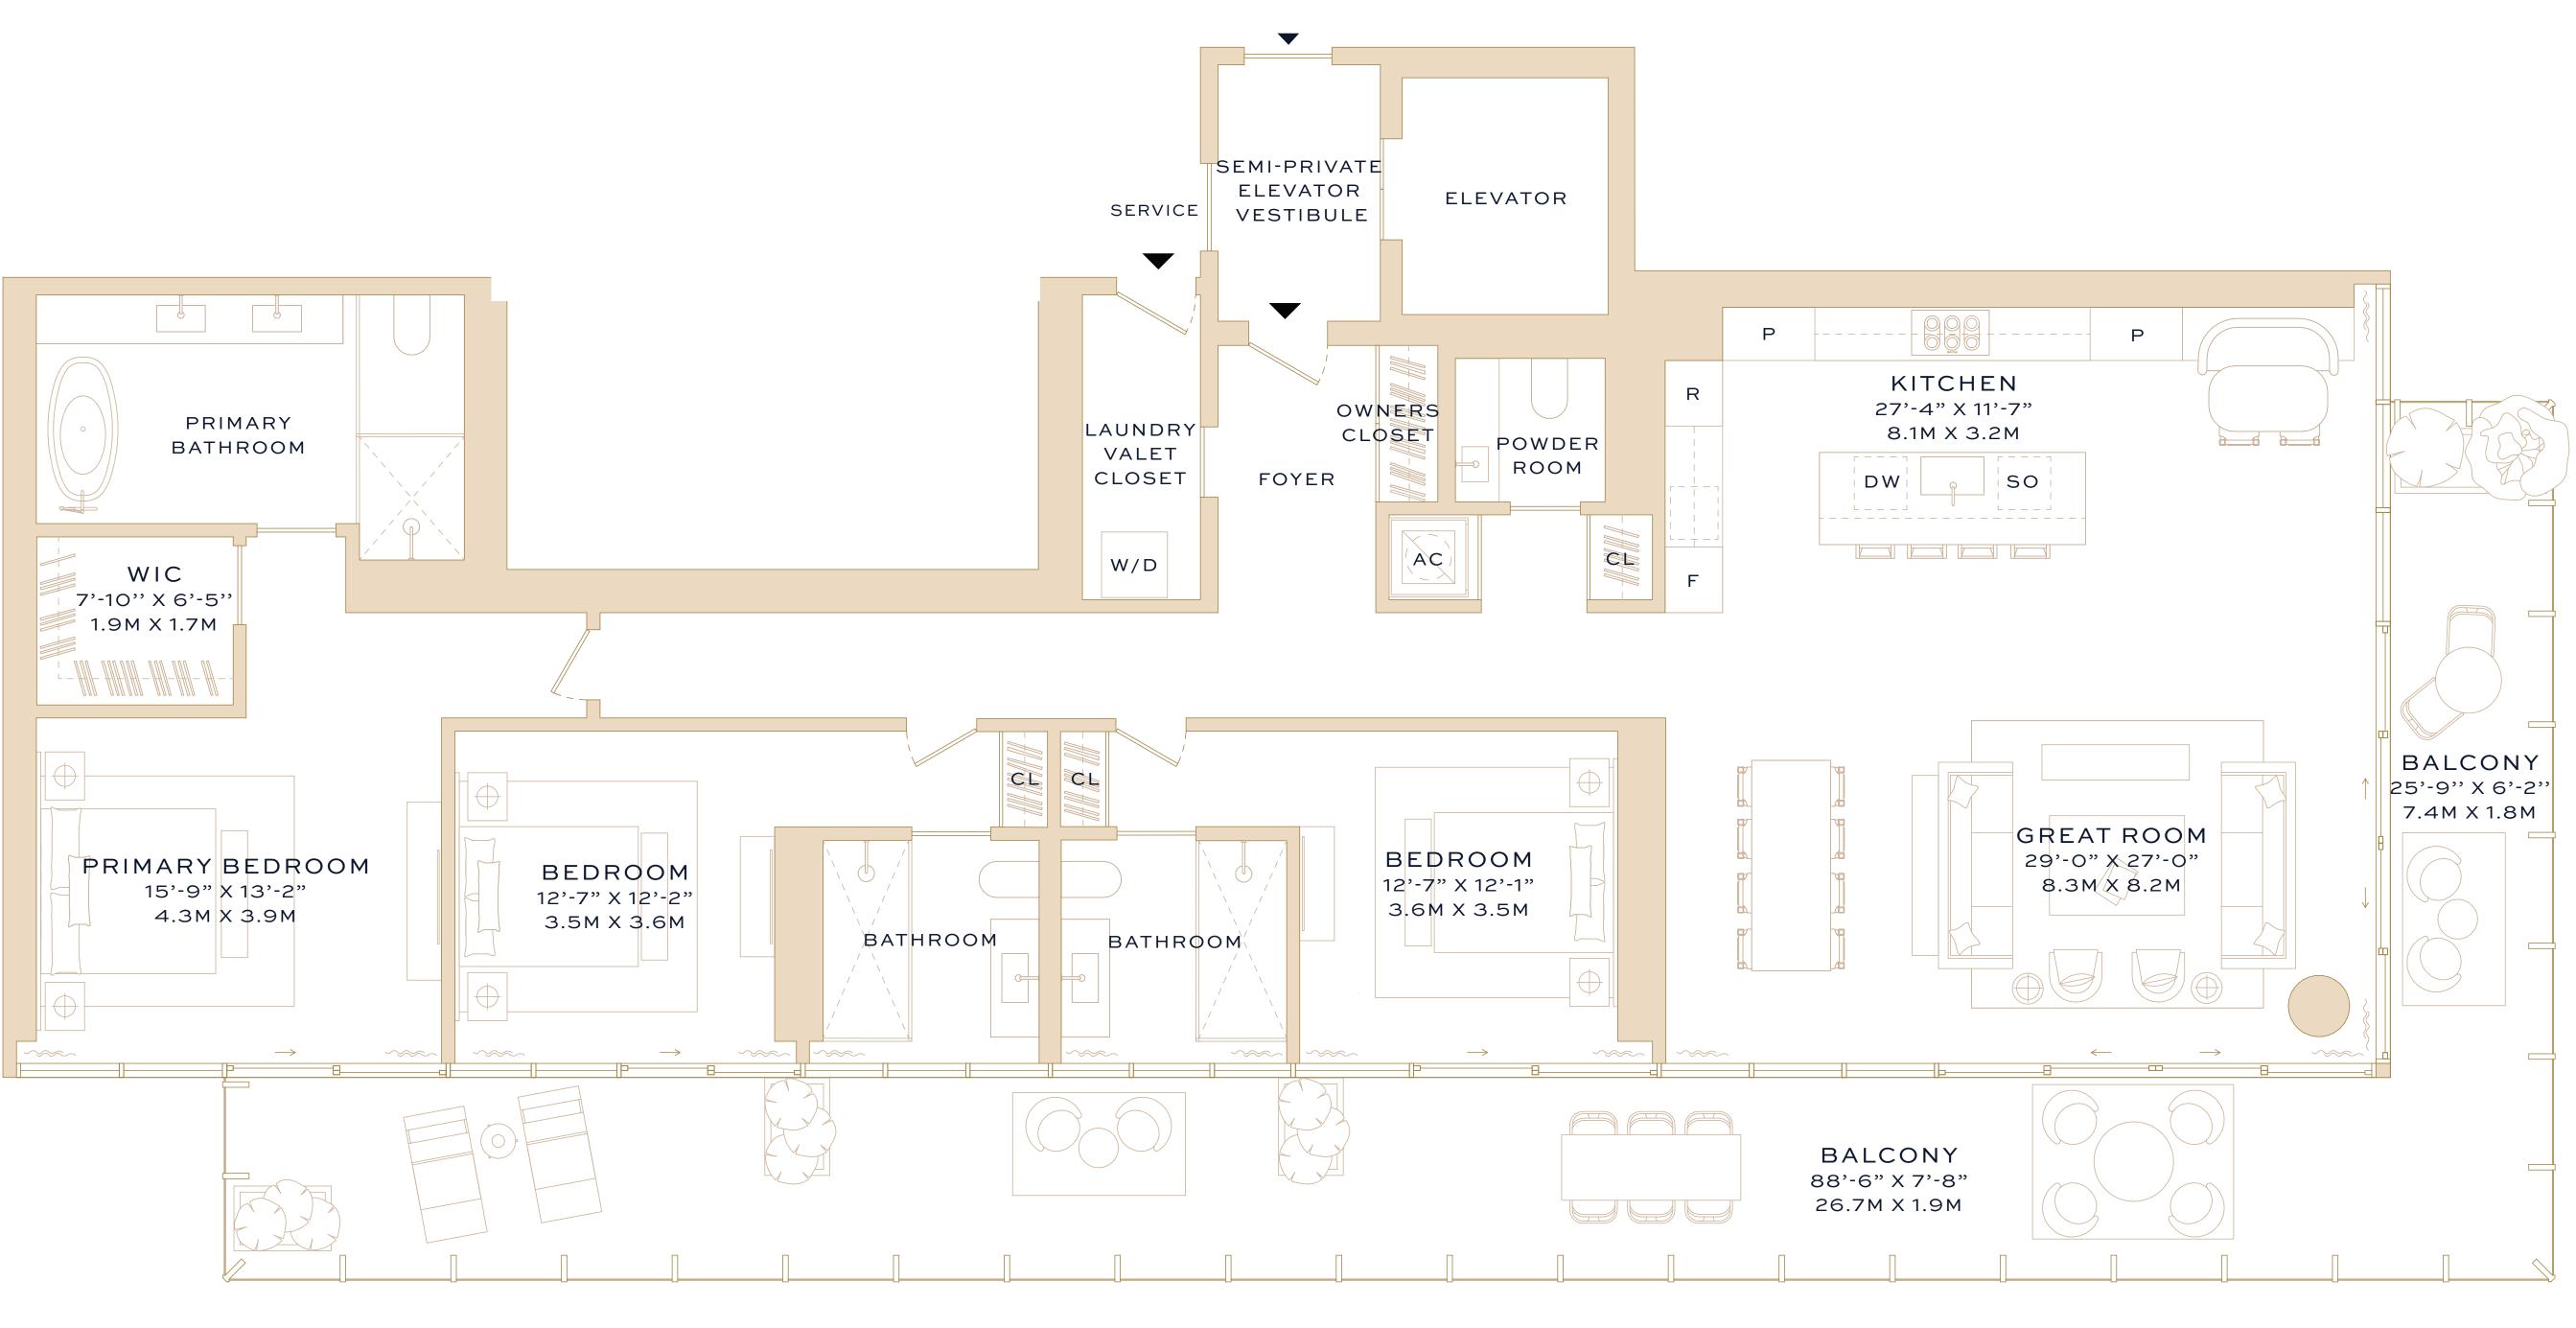

## Residence 6-14A

Three Bedrooms Three Bathrooms Powder Room

\*

INTERIOR 2,401 square feet / 223 square meters

EXTERIOR 814 square feet / 76 square meters

TOTAL 3,215 square feet / 299 square meters

ADDRESS 501 Diplomat Parkway Hallandale Beach, Florida 33009