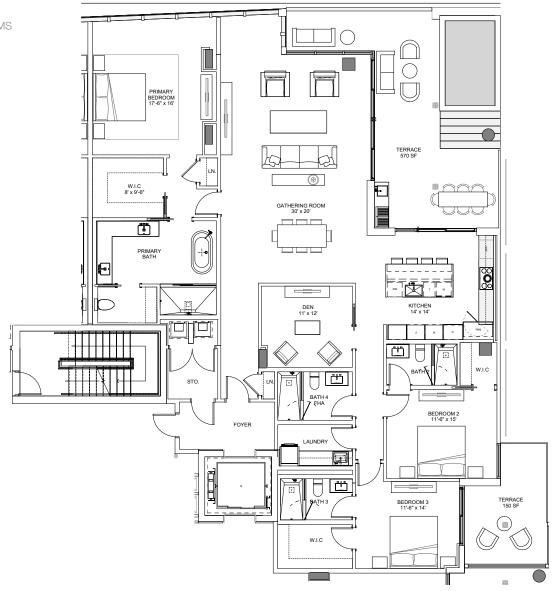

## FLOOR 4

RESIDENCES 402 S / 401 N A/C 2,900 SF / 269 SM 3 BEDROOMS + DEN / 4 BATHROOMS