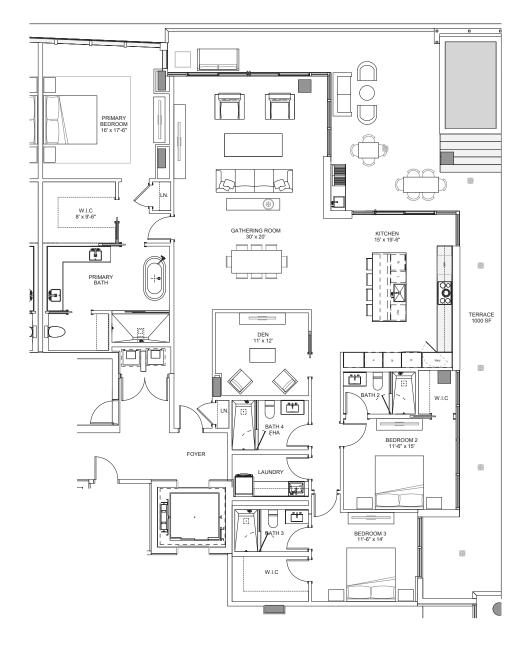

# A-3

FLOOR 4

RESIDENCE 402 N

A/C 2,860 SF / 266 SM

3 BEDROOMS + DEN / 4 BATHROOMS

### RESIDENCE FEATURES

Spacious floor plans

Floor-to-ceiling windows and sliding doors

European floors

Crestron / Lutron lighting

European solid wood doors

European custom cabinetry in closets, bathrooms and laundry rooms

Private expansive terraces with glass railings highlighting ocean or city views

#### KITCHEN

Most residences have summer kitchens with electric grill and beverage center

Gourmet kitchens by Italkraft

Vertical pantry and built-ins

Quartz countertop

Spacious storage areas

## APPLIANCE PACKAGE

SUBZERO / WOLF

Steam oven

Induction cooktop

Double oven

Dishwasher

Ventilation range hood

Undercounter wine cooler

Fridge and freezer

## BATHROOM

Luxurious fixtures

Modern freestanding bathtub