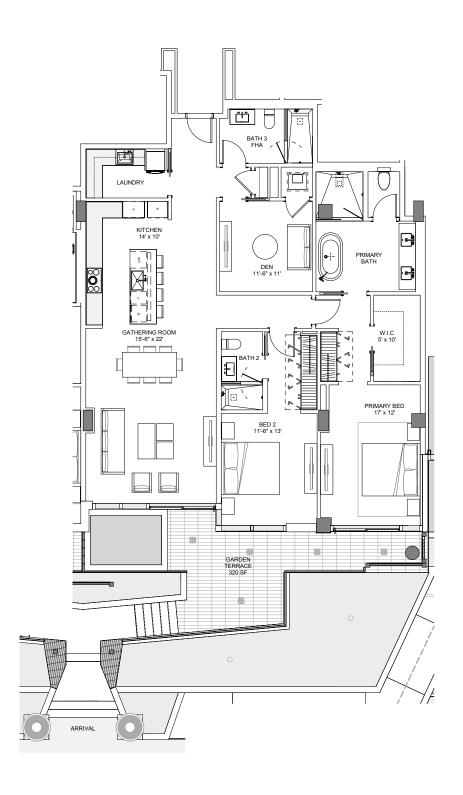

## **GROUND FLOOR**

A/C 1,890 SF / 176 SM

2 BEDROOMS + DEN / 3 BATHROOMS

### RESIDENCE FEATURES

Spacious floor plans

Floor-to-ceiling windows and sliding doors

European floors

Crestron / Lutron lighting

European solid wood doors

European custom cabinetry in closets, bathrooms and laundry rooms

Private expansive terraces with glass railings highlighting ocean or city views

#### KITCHEN

Most residences have summer kitchens with electric grill and beverage center

Gourmet kitchens by Italkraft

Vertical pantry and built-ins

Quartz countertop

Spacious storage areas

# BATHROOM

Luxurious fixtures

Modern freestanding bathtub