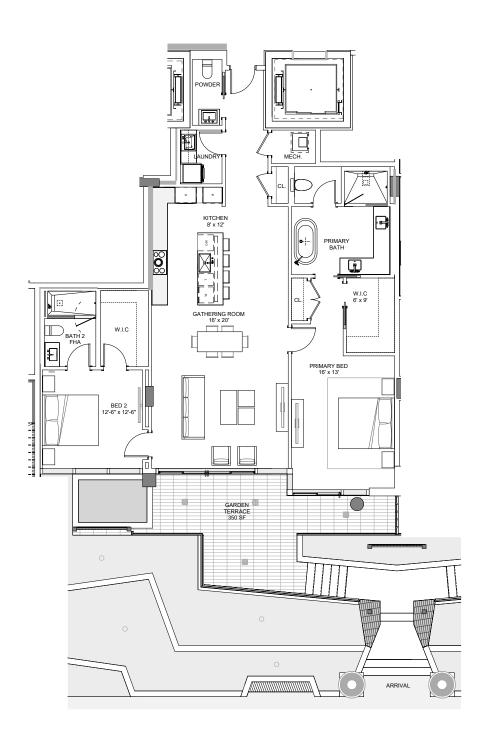

# GROUND FLOOR A/C 1,710 SF / 159 SM 2 BEDROOMS / 2.5 BATHROOMS

### RESIDENCE FEATURES

Spacious floor plans

Floor-to-ceiling windows and sliding doors

European floors

Crestron / Lutron lighting

European solid wood doors

European custom cabinetry in closets, bathrooms and laundry rooms

Private expansive terraces with glass railings highlighting ocean or city views

#### KITCHEN

Most residences have summer kitchens with electric grill and beverage center

Gourmet kitchens by Italkraft

Vertical pantry and built-ins

Quartz countertop

Spacious storage areas