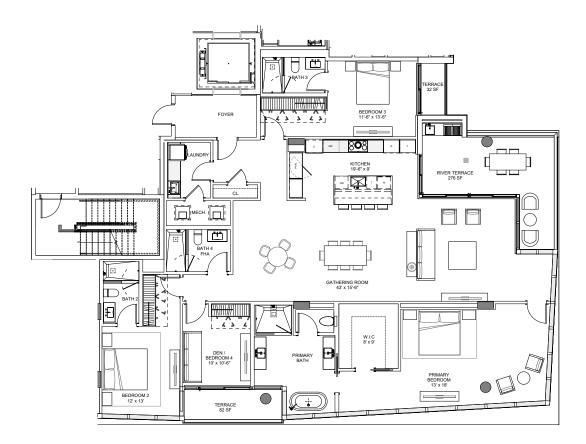

S 5 THROUGH 10 A/C 2,940 SF / 273 SM 3 BEDROOMS + DEN / 4 BATHROOMS

## RESIDENCE FEATURES

Spacious floor plans

Floor-to-ceiling windows and sliding doors

European floors

Crestron / Lutron lighting

European solid wood doors

European custom cabinetry in closets, bathrooms and laundry rooms

Private expansive terraces with glass railings highlighting ocean or city views

## KITCHEN

Most residences have summer kitchens with electric grill and beverage center Gourmet kitchens by Italkraft

Vertical pantry and built-ins

Quartz countertop

Spacious storage areas

## APPLIANCE PACKAGE

SUBZERO / WOLF

Steam oven

Induction cooktop

Double oven

Dishwasher

Ventilation range hood

Undercounter wine cooler

Fridge and freezer

## BATHROOM

Luxurious fixtures

Modern freestanding bathtub