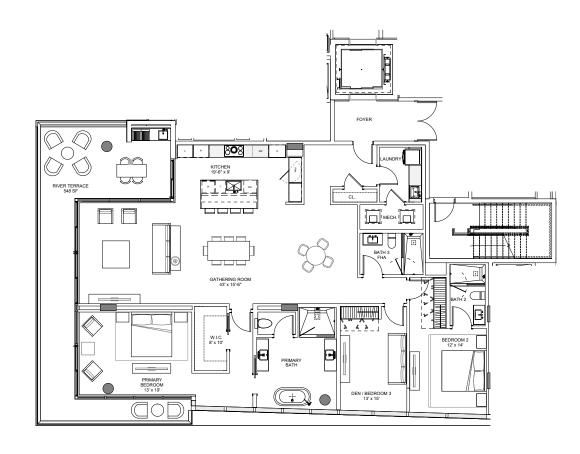

5 THROUGH 10 A/C 2,500 SF / 232 SM 2 BEDROOMS + DEN / 3 BATHROOMS

## RESIDENCE FEATURES

Spacious floor plans

Floor-to-ceiling windows and sliding doors

European floors

Crestron / Lutron lighting

European solid wood doors

European custom cabinetry in closets, bathrooms and laundry rooms

Private expansive terraces with glass railings highlighting ocean or city views

## KITCHEN

Most residences have summer kitchens with electric grill and beverage center

Gourmet kitchens by Italkraft

Vertical pantry and built-ins

Quartz countertop

Spacious storage areas

## APPLIANCE PACKAGE

SUBZERO / WOLF

Steam oven

Induction cooktop

Double oven

Dishwasher

Ventilation range hood

Undercounter wine cooler

Fridge and freezer

## BATHROOM

Luxurious fixtures

Modern freestanding bathtub