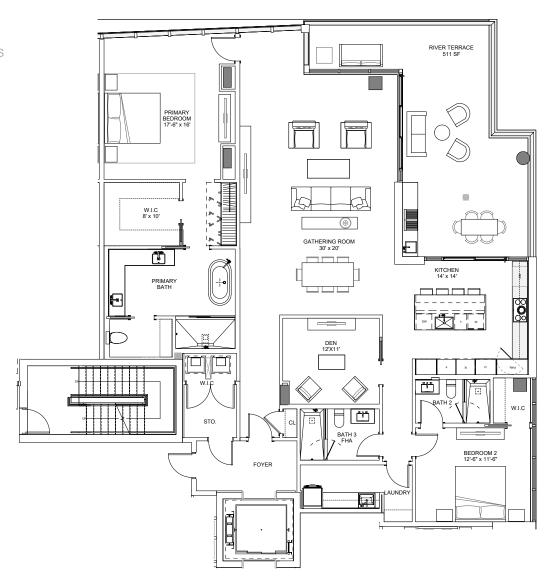

5 THROUGH 10 A/C 2,550 SF / 237 SM 2 BEDROOMS + DEN / 3 BATHROOMS

## RESIDENCE FEATURES

Spacious floor plans

Floor-to-ceiling windows and sliding doors

European floors

Crestron / Lutron lighting

European solid wood doors

European custom cabinetry in closets, bathrooms and laundry rooms

Private expansive terraces with glass railings highlighting ocean or city views

## KITCHEN

Most residences have summer kitchens with electric grill and beverage center

Gourmet kitchens by Italkraft

Vertical pantry and built-ins

Quartz countertop

Spacious storage areas

## APPLIANCE PACKAGE

SUBZERO / WOLF

Steam oven

Induction cooktop

Double oven

Dishwasher

Ventilation range hood

Undercounter wine cooler

Fridge and freezer

## BATHROOM

Luxurious fixtures

Modern freestanding bathtub