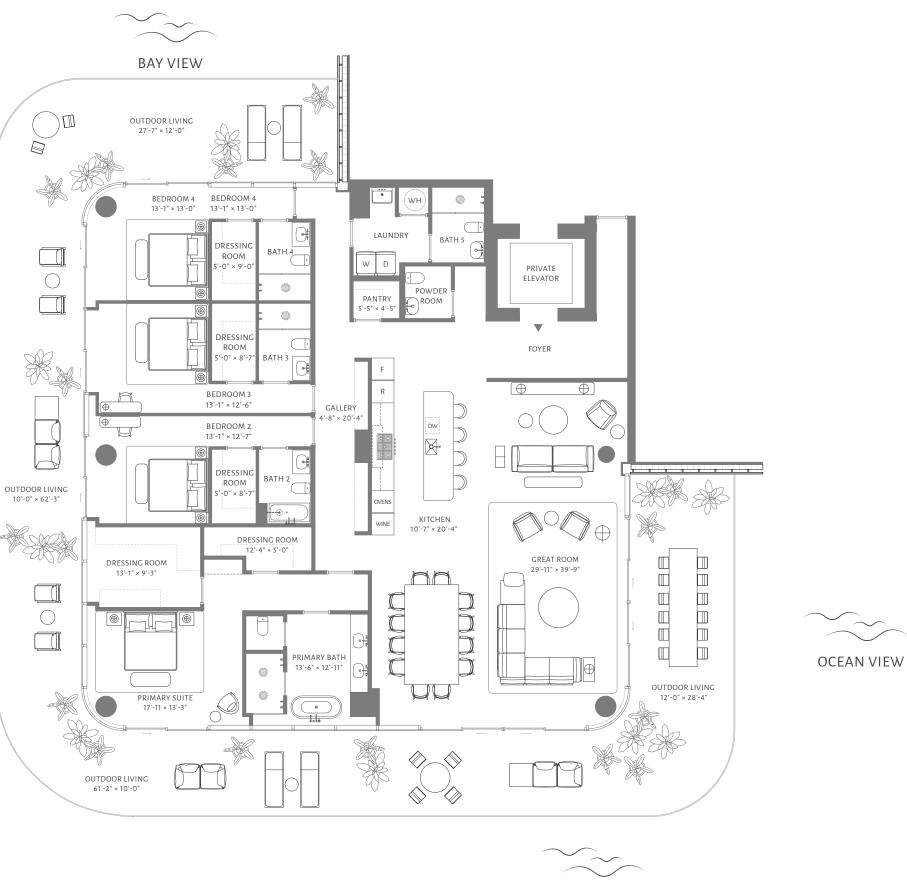

## RESIDENCE 06

## FLOORS 4 THROUGH 10

4 BEDROOMS 5 BATHROOMS POWDER ROOM

INTERIOR 3,808 ft<sup>2</sup> / 354 m<sup>2</sup>

**OUTDOOR LIVING** 2,240 ft<sup>2</sup> / 208 m<sup>2</sup>

TOTAL 6,048 ft<sup>2</sup> / 562 m<sup>2</sup>

## 5333 Collins Avenue, Miami Beach

ORAL REPRESENTATIONS CANNOT BE RELIED UPON AS CORRECTLY STATING THE REPRESENTATIONS OF THE DEVELOPER. FOR CORRECT REPRESENTATIONS OF THE DEVELOPER TO A BUYER OR LESSEE. These materials are not intended to be an offer to sell, or solicitation to buy a unit in the conditions. plan are generally taken at the farthest points of each given room (as if the room were a perfect rectangle), without regard for any cutouts or variations. Accordingly, the area of the actual room will typically be smaller than the product obtained by multiplying the stated length and width. All dimensions are estimates which will vary with actual construction, and all floor plans, specifications and other development plans are subject to change and will not necessarily accurately reflect the final plans and specifications for the development.