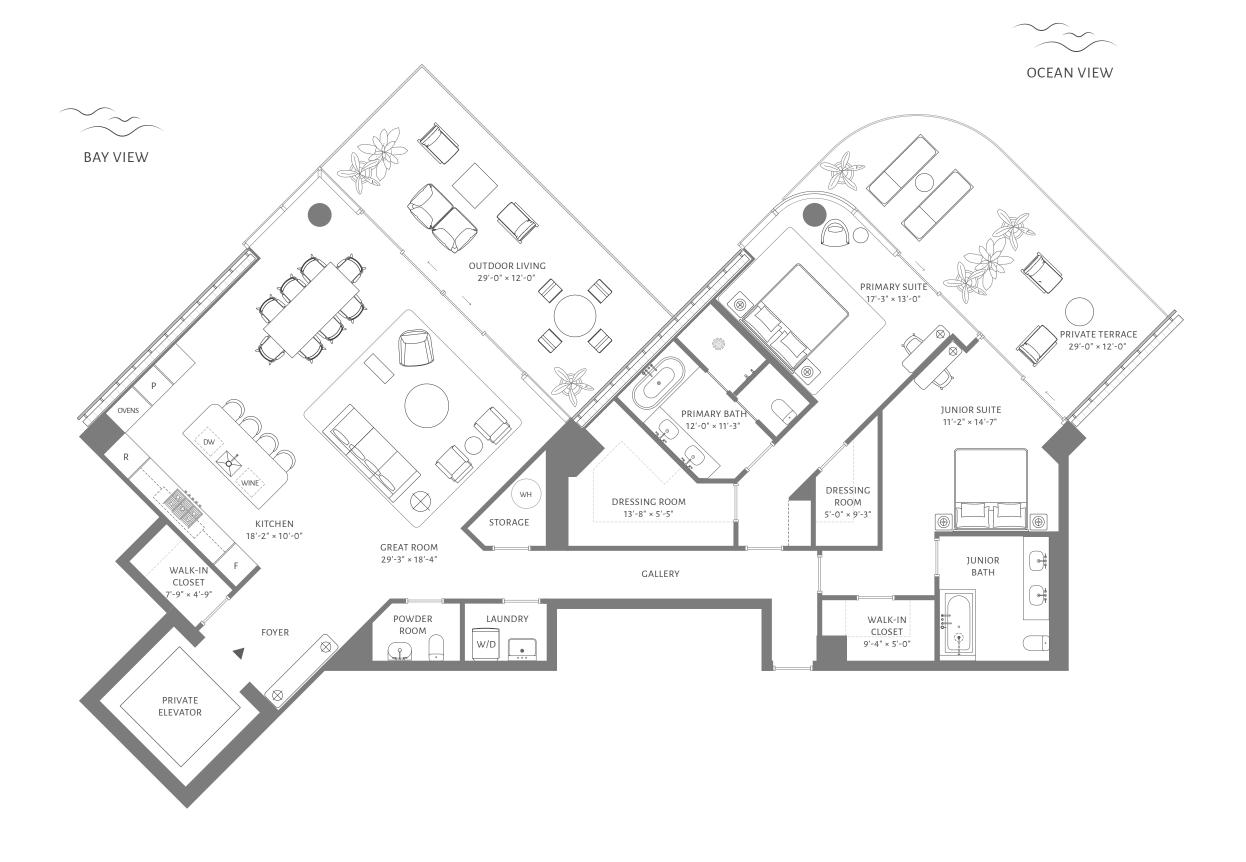

## RESIDENCE 05

## FLOORS 11 THROUGH 15

2 BEDROOMS2 BATHROOMSPOWDER ROOM

INTERIOR 2,369 ft<sup>2</sup> / 220 m<sup>2</sup>

OUTDOOR LIVING 619 ft<sup>2</sup> / 58 m<sup>2</sup>

TOTAL 2,988 ft<sup>2</sup> / 278 m<sup>2</sup>