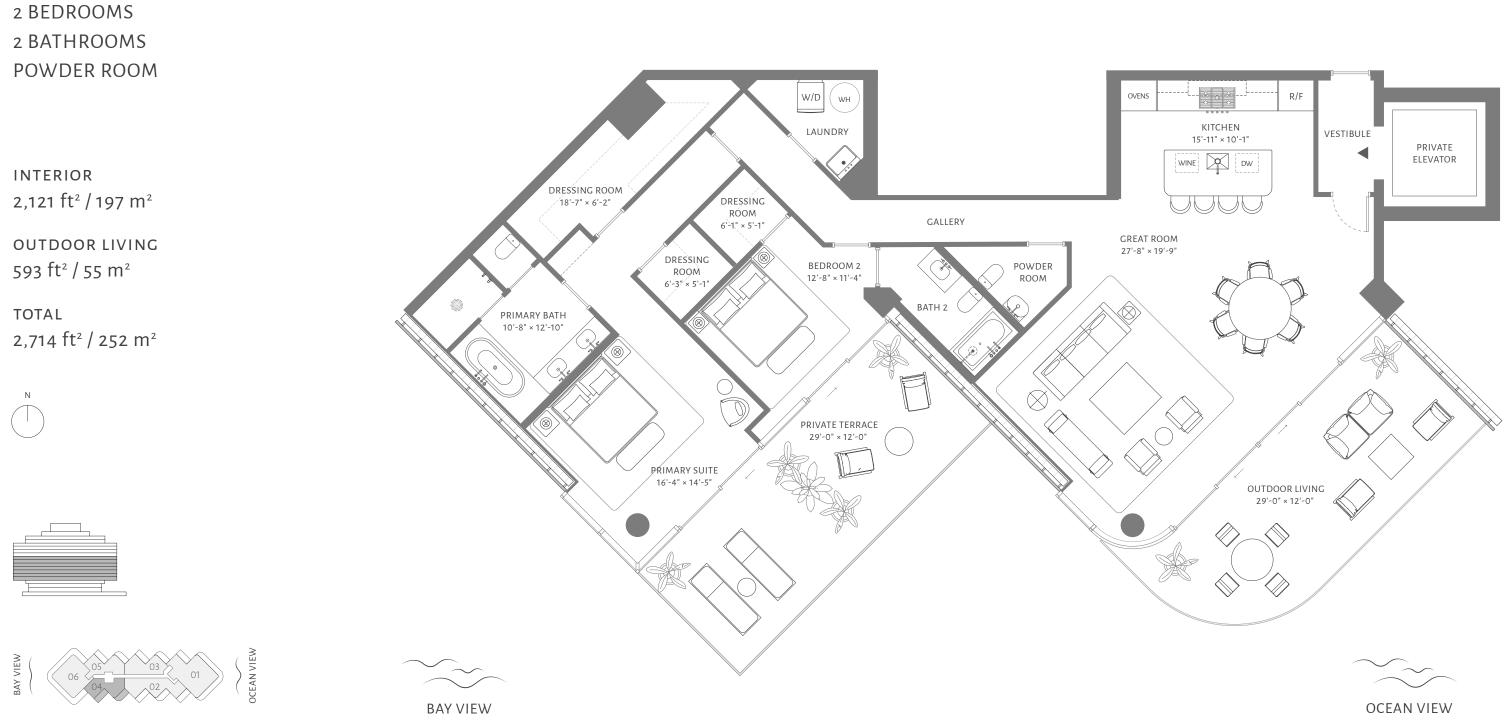

## **RESIDENCE 04** FLOORS 4 THROUGH 10

5333 Collins Avenue, Miami Beach

ORAL REPRESENTATIONS CANNOT BE RELIED UPON AS CORRECTLY STATING THE REPRESENTATIONS OF THE DEVELOPER. FOR CORRECT REPRESENTATIONS OF THE DEVELOPER. FOR CORRECT REPRESENTATIONS OF THE DEVELOPER TO A BUYER OR LESSEE. These materials are not intended to be an offer to sell, or solicitation to buy a unit in the conde an offering shall only be made justant to the prospectus (pletter is being devolution of the statements) and the condominium be made in, or to control the statement shall and the condominium be made in, or to control the statement shall be used by a mit in the condominium be made in a or to be in the statement shall be provided by a statement shall be used by a mit in the condominium be made in, or to be plicable purchase agreement. In no econdominium be made in, or to be statements shall be used by a mit in the condominium be made in, or to be statement shall be used by a mit in the condominium be made in, or to be statement shall be used by a mit in the condominium be made in, or to be statement shall be used by a mit in the condominium be made in, or to be statement shall be used by a mit in the condominium be made in, or to be statement shall be used by a mit in the condominium be made in, or to be statement shall be used by a mit in the condominium be made in, or to be statement shall be used by a mit in the condominium be made in, or to be statement shall be used by a mit in the condominium be made in, or to be statement shall be used by a mit in the condominium be made in, or to be statement shall be used by a mit in the condominium be made in, or to be statement shall be used by a mit in the condominium be made in, or to be statement shall be used by a mit in the condominium be made in, or to be statement shall be used by a mit in the condominium be made in, or to be statement shall be used by a mit mater statement shall be used by a mit in the condominium be made in, or to be statement shall be used by a mit in the condominium be made in, or to be statement shall be used by a mit in the condominium be made in, or to be statement shall be used by a mit in the condominium be made in, or to be statement shall be used by a mit in the condominium be made in, or to be statement shall be used by a mit in the condominium be made in, or to be statement shall be used by a mit in the condominium be made in, or to plan are generally taken at the farthest points of each given room (as if the room were a perfect rectangle), without regard for any cutouts or variations. Accordingly, the area of the actual room will typically be smaller than the product obtained by multiplying the stated length and width. All dimensions are estimates which will vary with actual construction, and all floor plans, specifications and other development plans are subject to change and will not necessarily accurately reflect the final plans and specifications for the development.