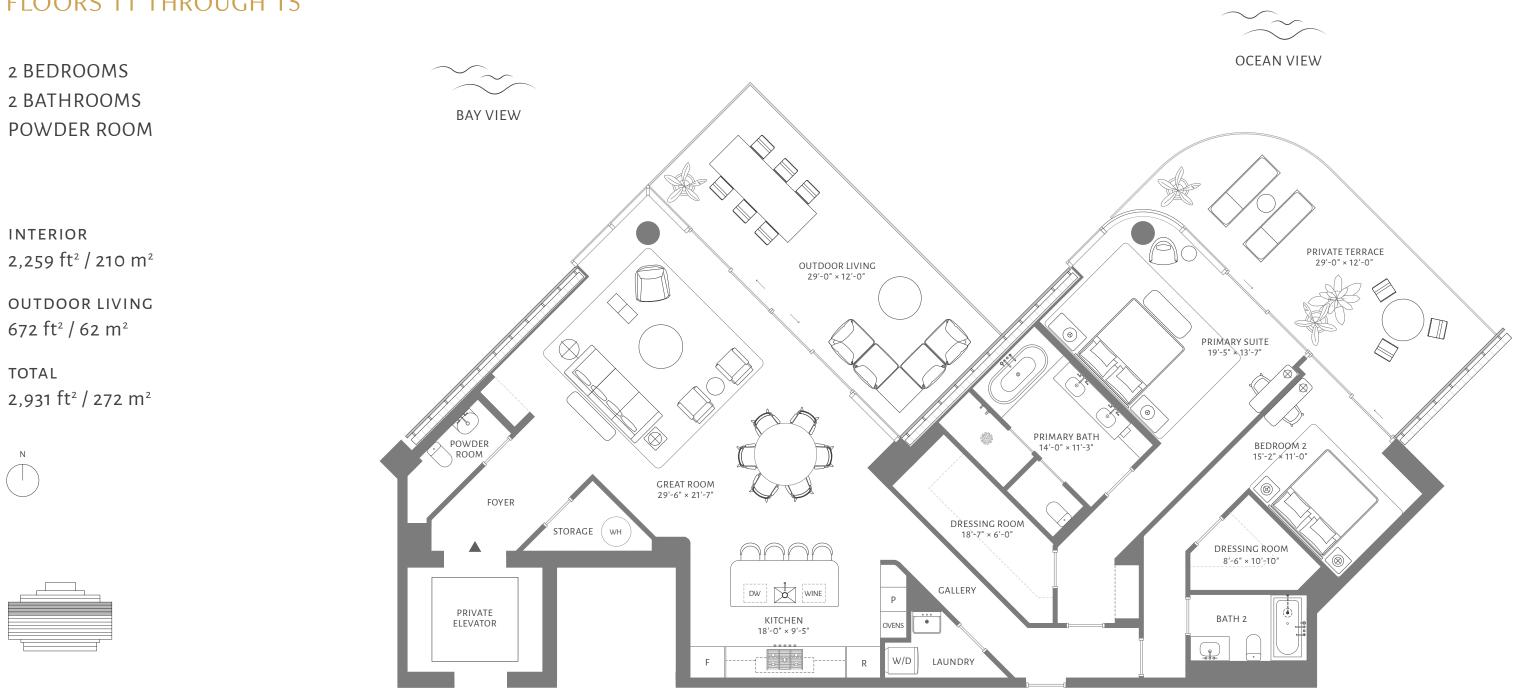

## RESIDENCE 03 FLOORS 11 THROUGH 15

5333 Collins Avenue, Miami Beach

ORAL REPRESENTATIONS CANNOT BE RELIED UPON AS CORRECTLY STATING THE REPRESENTATIONS OF THE DEVELOPER. FOR CORRECT REPRESENTATIONS, MAKE REFERENCE TO THIS BROCHURE AND TO THE DOCUMENTS REQUIRED BY SECTION 718.503, FLORIDA STATUTES, TO BE FURNISHED BY A DEVELOPER. TO A BUYER OR LESSEE. These materials are not intended to be an offer to sell, or solicitation to buy a unit in the condominium. Such an offering shall only be made pursuant to the prospectus (offering circular) for the condominium and no statements should be relied upon unlares made in the prospectus or in the applicable purchase agreement. In no event shall any solicitation, or breidents of, any state or comparison are measured to undaries of the exterior valls and the centerline of finiterior deminisons are measured to use the exterior bundles of the exterior valls and the centerline of the sing valls and in fact at vary from the subject to allow a prospective buyer to compare the perimeter valls and exclusies and there common elements). This method is generally used in sales materials and is provided to allow a prospective buyer to compare the Units with units in other condominium projects that utilize the same method. For your reference, the area of the Unit, determined in accordance with these defined unit boundaries, is set forth on the Declaration. Measurements of rooms set forth on the isoffers of the recombined buyers the development projects to allow a prospective buyer to compare the Units with units in other condominium projects that utilize the same method. For your reference, the area of the Unit, determined in accordance with these defined unit boundaries, is set forth on Exhibit "3" to the Declaration. Measurements of nooms set forth on this floor are generally used in all floor plans, specifications for the development the area of the actual room will typically be smaller than the product obtained by multiplying the stated length and width. All dimensions are estimates which will vary with actual construction, and all floor plans, spec