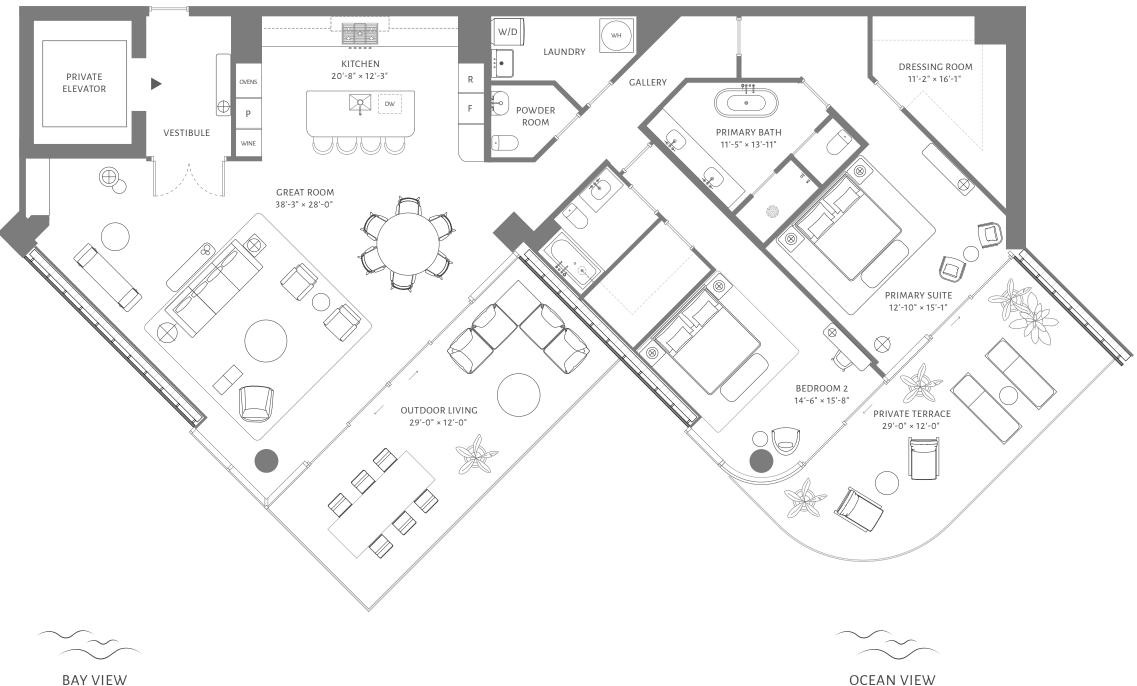

## **RESIDENCE 02** FLOOR 3

2 BEDROOMS 2 BATHROOMS POWDER ROOM

INTERIOR 2,445 ft<sup>2</sup> / 227 m<sup>2</sup>

EXTERIOR 612 ft<sup>2</sup> / 57 m<sup>2</sup>

TOTAL 3,057 ft<sup>2</sup> / 284 m<sup>2</sup>