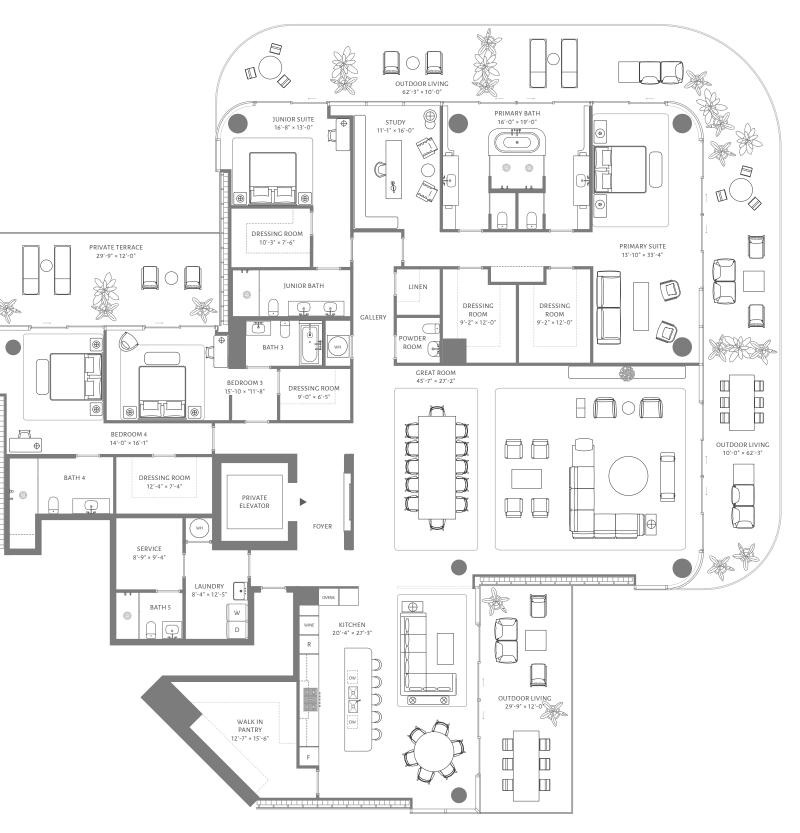

## RESIDENCE 01 FLOORS 11 THROUGH 15

**STUDY OPTION** 

4 BEDROOMS 5 BATHROOMS POWDER ROOM DEN

5,778 ft² / 537 m²

OUTDOOR LIVING

1,772 ft² / 165 m²

TOTAL 7,550 ft² / 701 m²

4