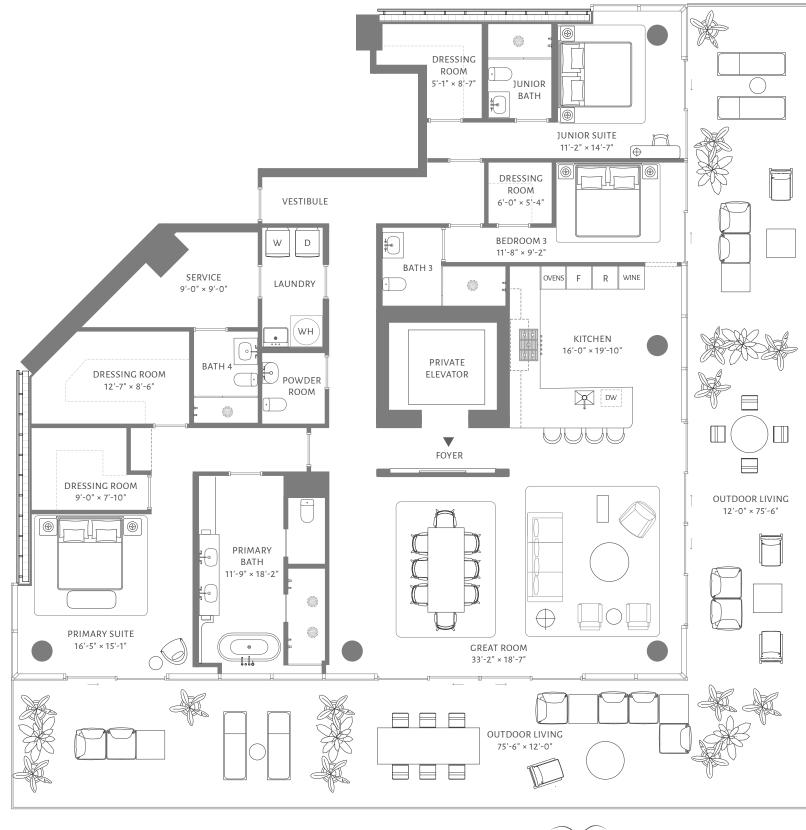

## RESIDENCE 01 FLOOR 3

3 BEDROOMS 4 BATHROOMS POWDER ROOM

INTERIOR 3,073 ft² / 285 m²

EXTERIOR 1,503 ft² / 140 m²

TOTAL 4,576 ft² / 425 m²