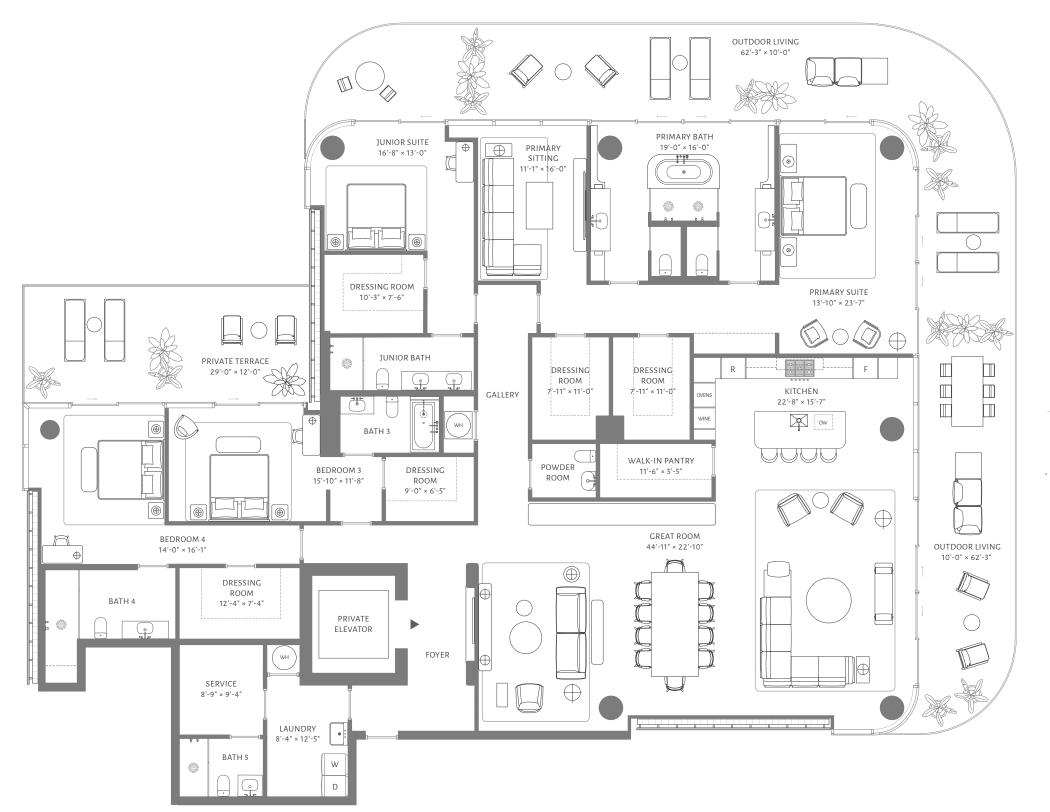

## RESIDENCE 01

## FLOORS 4 THROUGH 10

ALTERNATE: SITTING ROOM OPTION

4 BEDROOMS
5 BATHROOMS
POWDER ROOM
STUDY

INTERIOR 4,869 ft<sup>2</sup> / 452 m<sup>2</sup>

EXTERIOR 1,542 ft<sup>2</sup> / 143 m<sup>2</sup>

TOTAL 6,411 ft<sup>2</sup> / 596 m<sup>2</sup>