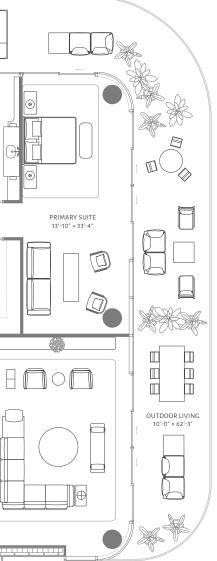

## RESIDENCE 01 FLOORS 11 THROUGH 15

4 BEDROOMS 5 BATHROOMS POWDER ROOM DEN

INTERIOR 5,778 ft² / 537 m²

OUTDOOR LIVING

1,772 ft² / 165 m²

TOTAL 7,550 ft² / 701 m²

4