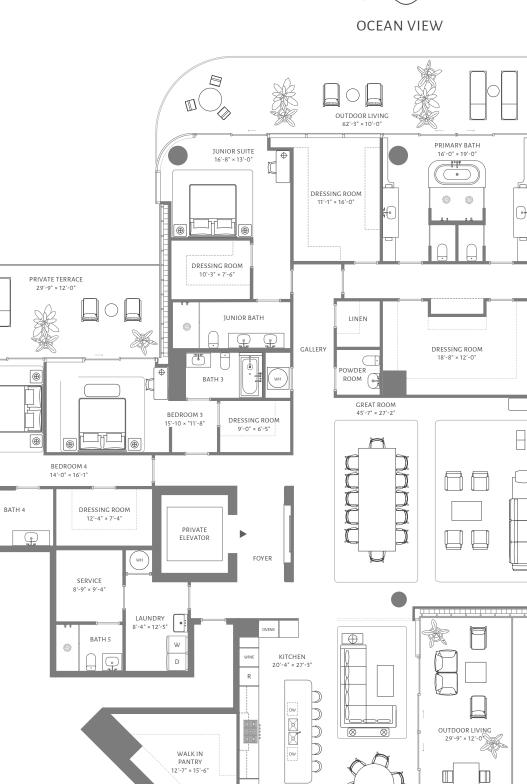

## RESIDENCE 01 FLOORS 11 THROUGH 15

4 BEDROOMS 5 BATHROOMS POWDER ROOM DEN

INTERIOR 5,778 ft² / 537 m²

OUTDOOR LIVING

1,772 ft² / 165 m²

TOTAL 7,550 ft² / 701 m²

4