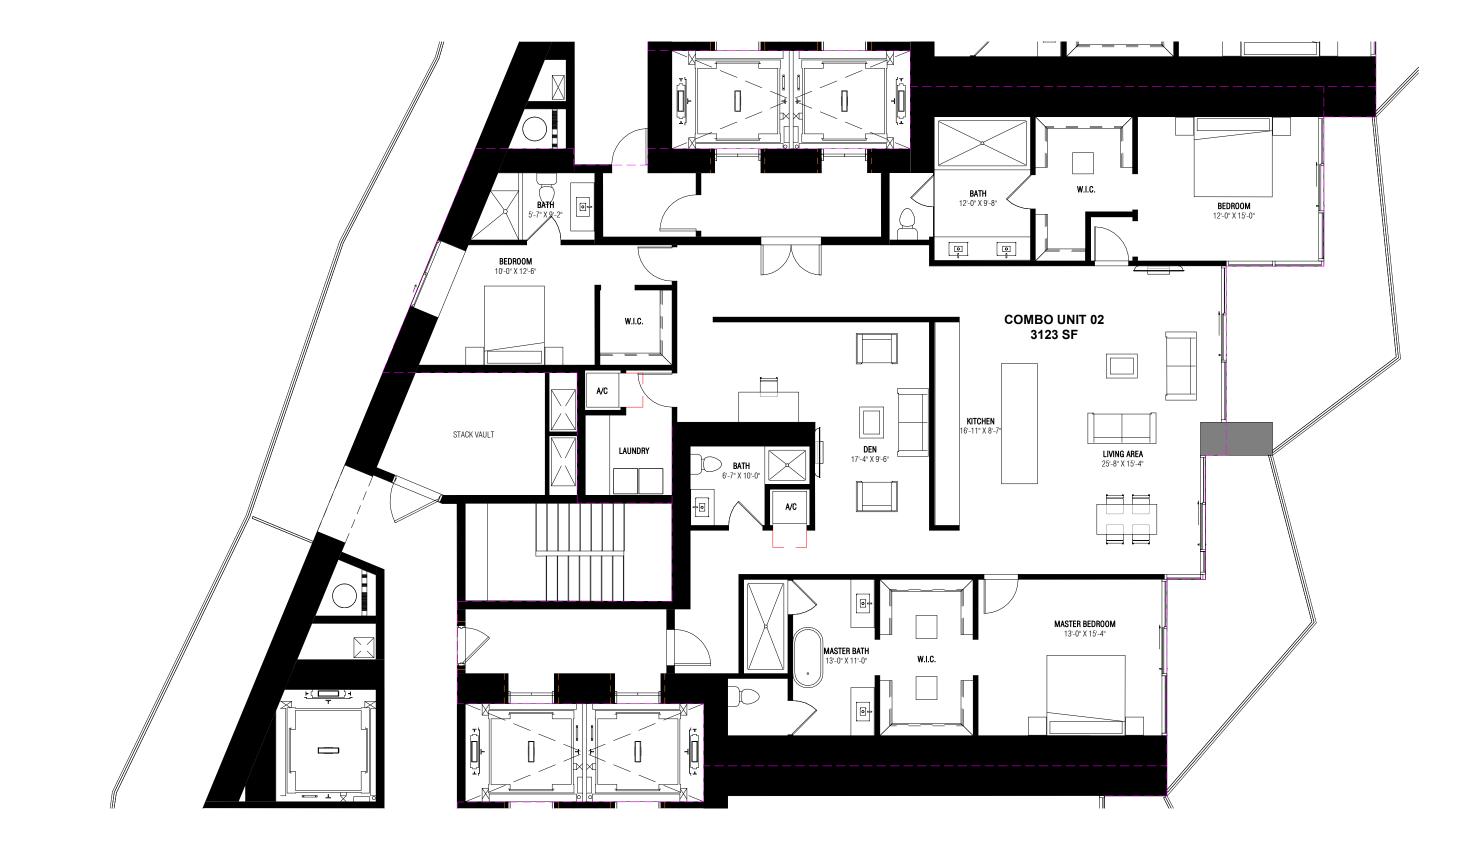

**444 BRICKELL ONE** 77/99 SE 5th Street Miami, FL 33131

COMBO - UNITS 04/05 SCALE: 1/8" = 1'-0"

DATE: 7/14/2021 10:04:02 AM COMBO UNIT 2