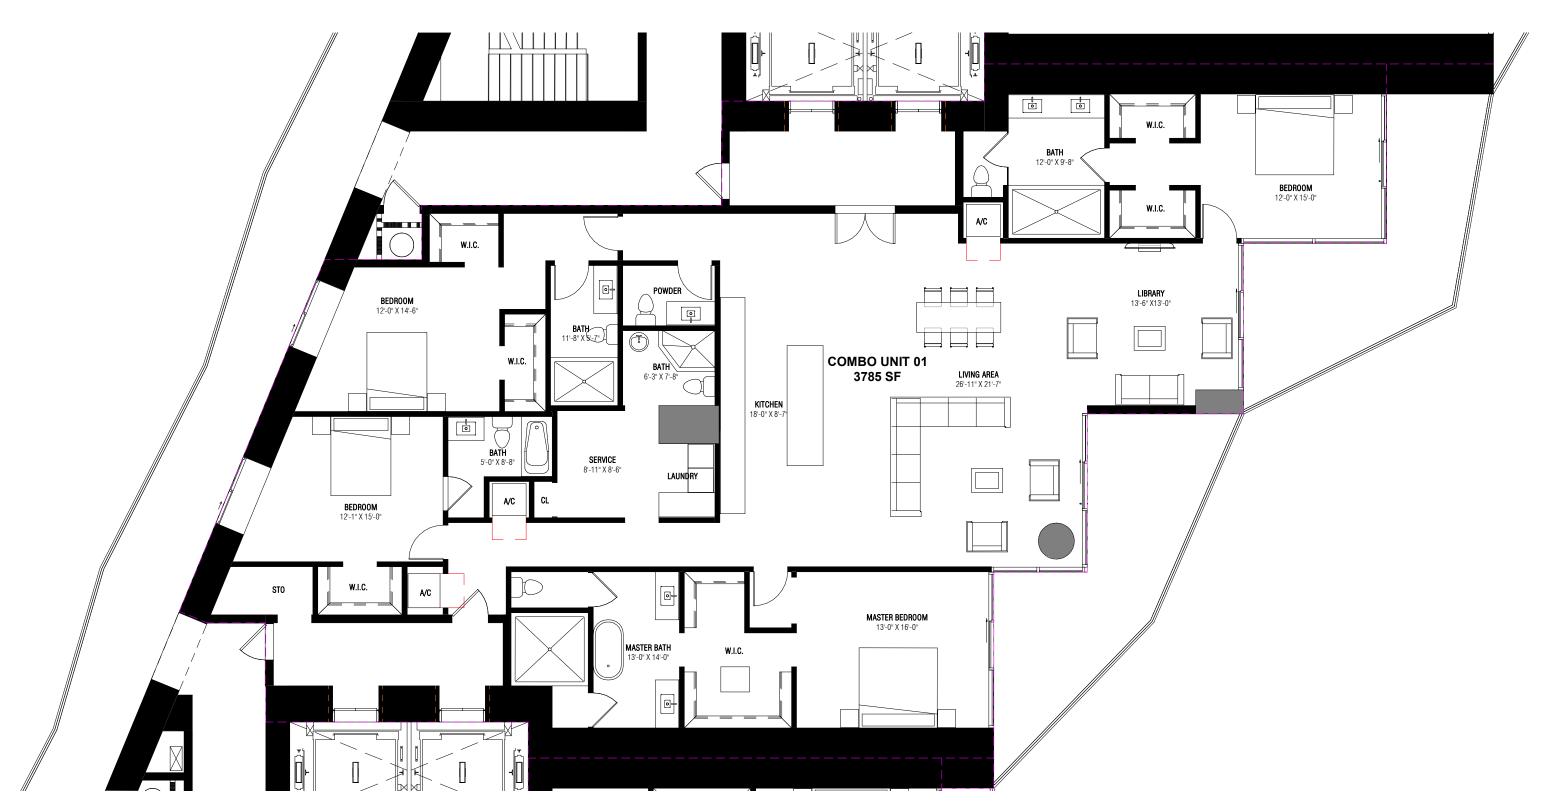

**444 BRICKELL ONE** 77/99 SE 5th Street Miami, FL 33131

COMBO - UNITS 02/03 SCALE: 1/8" = 1'-0"

DATE:

7/14/2021 10:04:01 AM COMBO UNIT 1