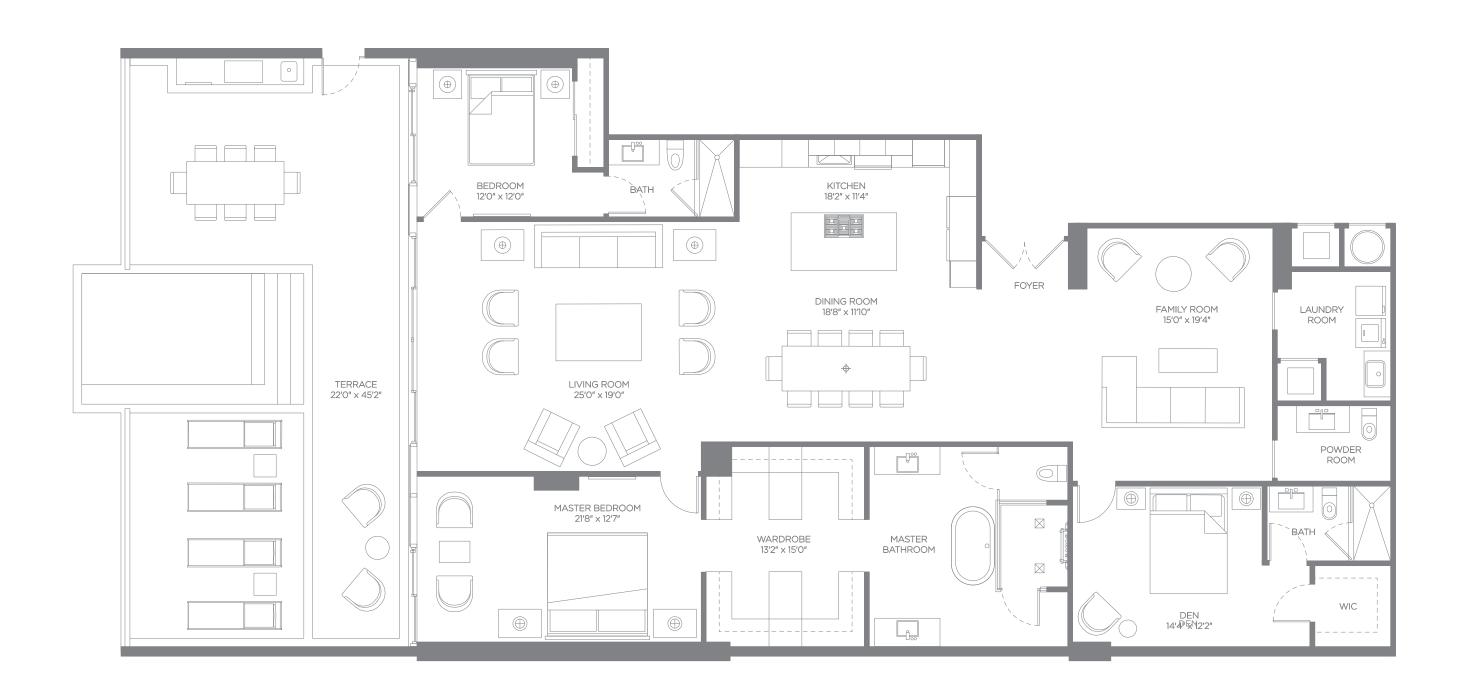

## RESIDENCE B LANAI

## **DESCRIPTION**

Bedrooms: 2 Bathrooms: 3.5 Dens: 2

## SIZE

Interior: 2,907 SqFt Exterior: 1,048 SqFt Total: 3,955 SqFt All depictions of matters of detail shown hereon, including, without limitation, items of finish, furniture and decoration, are conceptual only and are not necessarily included in the Unit. Furnishings are only included if and to the extent provided in your purchase agreement. Stated square footages and dimensions shown hereon are approximate and are measured to the exterior face of exterior walls and to the center line of demising walls. This method of measurement varies from, and is larger than, the dimensions that would be determined by using the description and definition of the "Unit" set forth in the Declaration (which generally only includes the interior airspace between the perimeter walls and excludes interior structural components). For your reference, the area of the Unit, determined in accordance with these defined unit boundaries, is referenced on Exhibit "3" to the Declaration included in the Prospectus. Note that measurements of rooms set forth on this floor plan are generally taken at the greatest points of each given room (as if the room were a perfect rectangle), without regard for any cutouts. Accordingly, the area of the actual room will typically be smaller than the product obtained by multiplying the stated length times width. All dimensions are approximate and may vary with actual construction, and all floor plans, specifications and other development plans are subject to change and will not necessarily accurately reflect the final plans and specifications for the development.