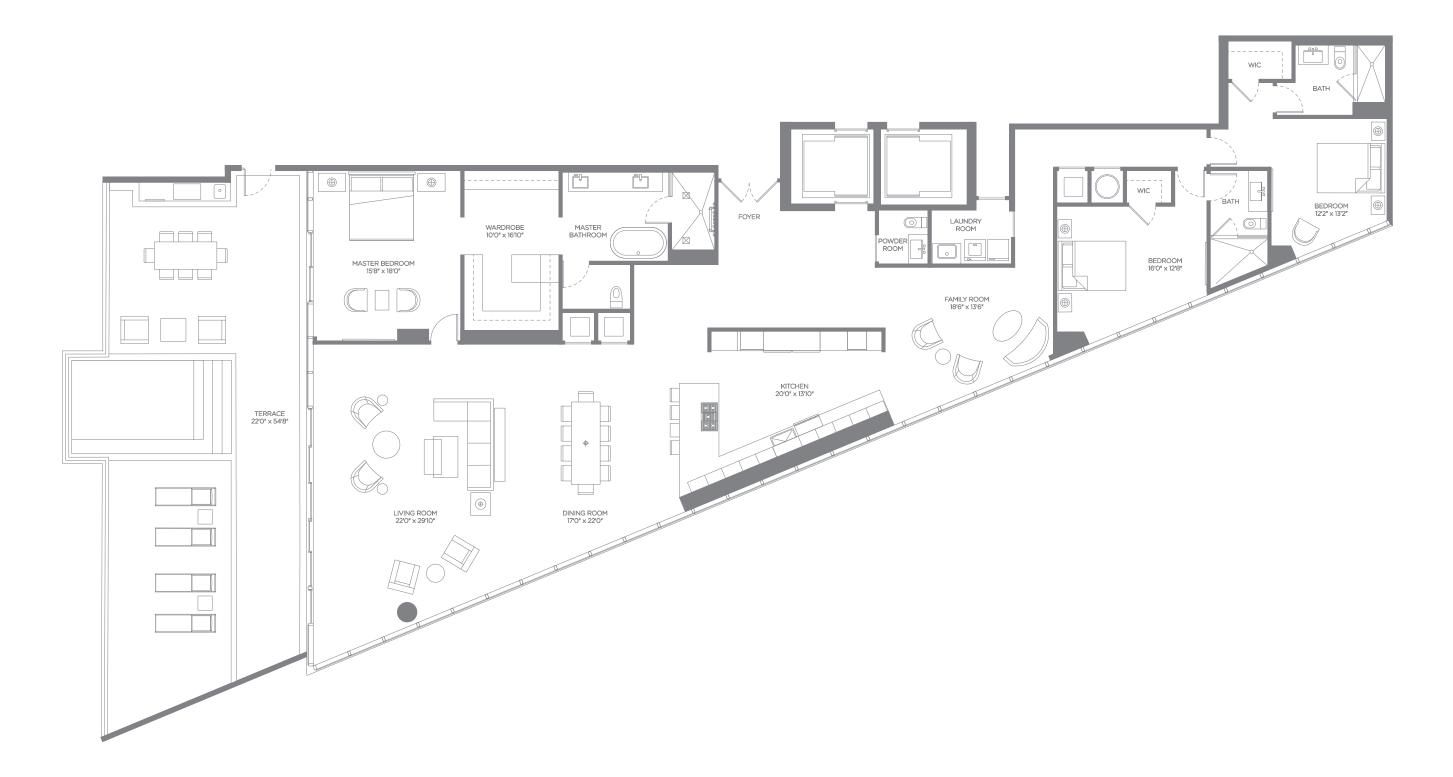

## RESIDENCE G LANAI

**DESCRIPTION** Bedrooms: 3 Bathrooms: 3.5 Dens: 1

**SIZE** Interior: 3,801 SqFt Exterior: 1,253 SqFt Total: 5,054 SqFt All depictions of matters of detail shown hereon, including, without limitation, items of finish, furniture and decoration, are conceptual only and are not necessarily included in the Unit. Furnishings are only included if and to the extent provided in your purchase agreement. Stated square footages and dimensions shown hereon are approximate and are measured to the exterior face of exterior walls and to the center line of demising walls. This method of measurement varies from, and is larger than, the dimensions that would be determined by using the description and definition of the "Unit" set forth in the Declaration (which generally only includes the interior airspace between the perimeter walls and excludes interior structural components). For your reference, the area of the Unit, determined in accordance with these defined unit boundaries, is referenced on Exhibit "3" to the Declaration included in the Prospectus. Note that measurements of rooms set forth on this floor plan are generally taken at the greatest points of each given room (as if the room were a perfect rectangle), without regard for any cuouts. Accordingly, the area of the actual room will typically be smaller than the product obtained by multiplying the stated length times width. All dimensions are approximate and may vary with actual construction, and all floor plans, specifications and other development plans are subject to change and will not necessarily accurately reflect the final plans and specifications for the development. **a** 