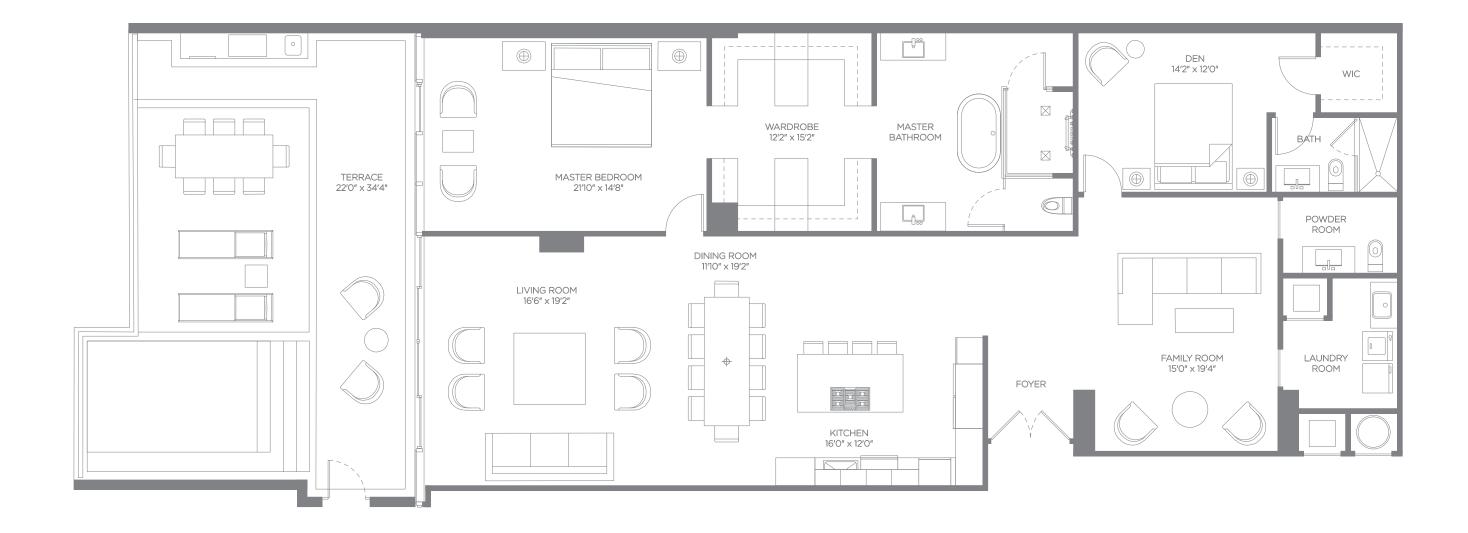

## RESIDENCE F LANAI

**DESCRIPTION** Bedrooms: 1 Bathrooms: 2.5 Dens: 2

**SIZE** Interior: 2,582 SqFt Exterior: 806 SqFt Total: 3,388 SqFt All depictions of matters of detail shown hereon, including, without limitation, items of finish, furniture and decoration, are conceptual only and are not necessarily included in the Unit. Furnishings are only included if and to the extent provided in your purchase agreement. Stated square footages and dimensions shown hereon are approximate and are measured to the exterior face of exterior walls and to the center line of demising walls. This method of measurement varies from, and is larger than, the dimensions that would be determined by using the description and definition of the "Unit" set forth in the Declaration (which generally only includes the interior airspace between the perimeter walls and excludes interior structural components). For your reference, the area of the Unit, determined in accordance with these defined unit boundaries, is referenced on Exhibit "3" to the Declaration included in the Prospectus. Note that measurements of rooms set forth on this floor plan are generally taken at the greatest points of each given room (as if the room were a perfect rectangle), without regard for any vary with actual construction, and all floor plans, specifications and other development plans are subject to change and will not necessarily accurately reflect the final plans and specifications for the development. **1** 