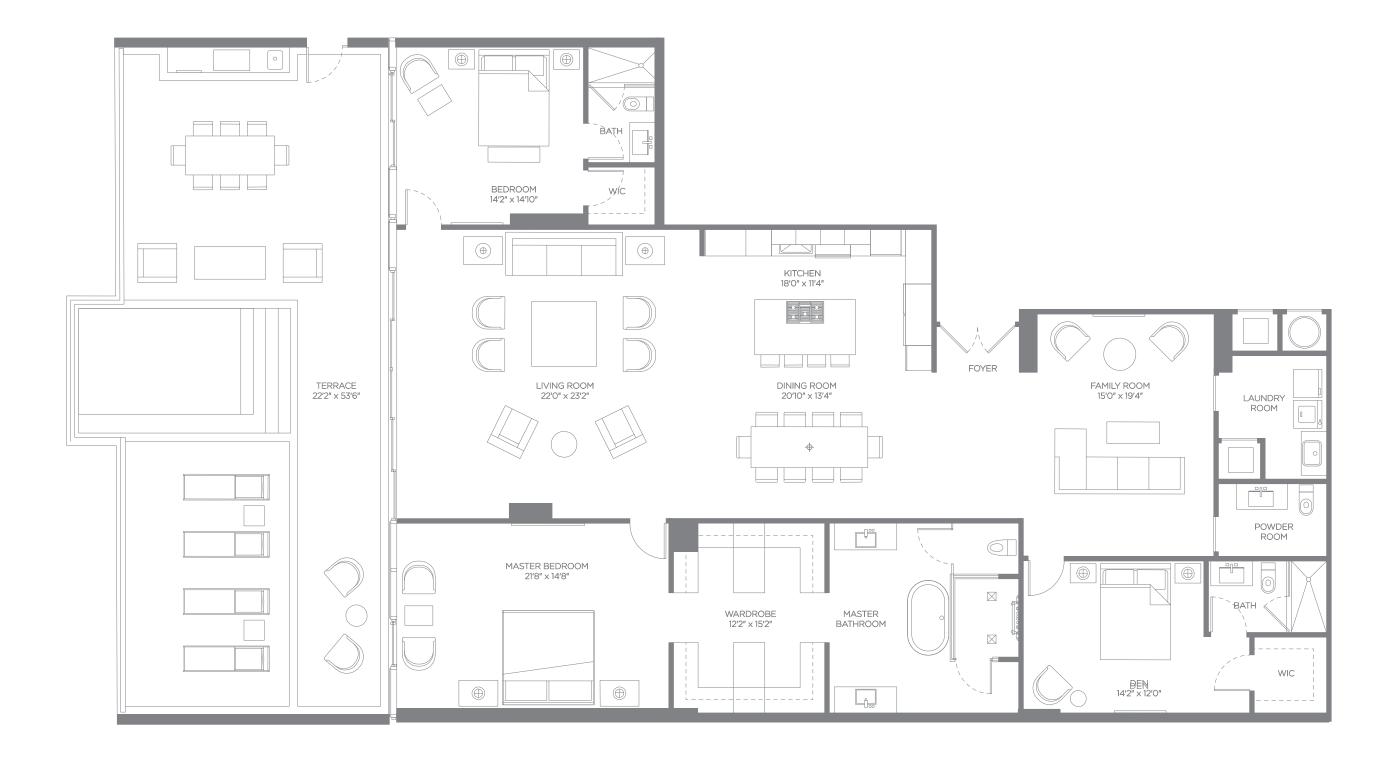

## RESIDENCE E LANAI

**DESCRIPTION** Bedrooms: 2 Bathrooms: 3.5 Dens: 2

**SIZE** Interior: 3,128 SqFt Exterior: 1,224 SqFt Total: 4,352 SqFt All depictions of matters of detail shown hereon, including, without limitation, items of finish, furniture and decoration, are conceptual only and are not necessarily included in the Unit. Furnishings are only included if and to the extent provided in your purchase agreement. Stated square footages and dimensions shown hereon are approximate and are measured to the exterior face of exterior walls and to the center line of demising walls. This method of measurement varies from, and is larger than, the dimensions that would be determined by using the description and definition of the "Unit" set forth in the Declaration (which generally only includes the interior airspace between the perimeter walls and excludes interior structural components). For your reference, the area of the Unit, determined in accordance with these defined unit boundaries, is referenced on Exhibit "3" to the Declaration included in the Prospectus. Note that measurements of rooms set forth on this floor plan are generally taken at the greatest points of each given room (as if the room were a perfect rectangle), with actual for any cutouts. Accordingly, the area of the actual room will typically be smaller than the product obtained by multiplying the stated length times width. All dimensions are approximate and may vary with actual construction, and all floor plans, specifications and other development plans are subject to change and will not necessarily accurately reflect the final plans and specifications for the development. **a** 