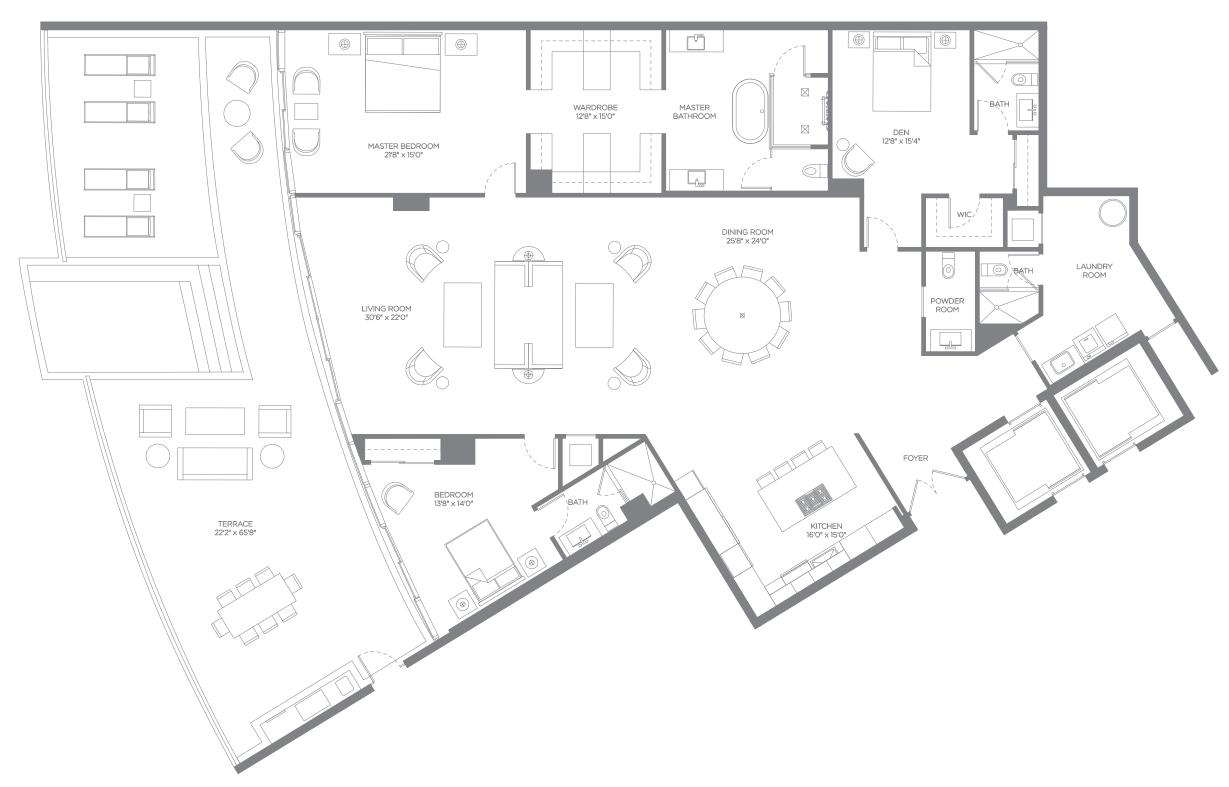

## RESIDENCE Dr LANAI

## **DESCRIPTION**Bedrooms: 2

Bedrooms: 2 Bathrooms: 4.5 Dens: 1

## SIZE

Interior: 3,550 SqFt Exterior: 1,485 SqFt Total: 5,035 SqFt All depictions of matters of detail shown hereon, including, without limitation, items of finish, furniture and decoration, are conceptual only and are not necessarily included in the Unit. Furnishings are only included if and to the extent provided in your purchase agreement. Stated square footages and dimensions shown hereon are approximate and are measured to the exterior face of exterior walls and to the center line of demising walls. This method of measurement varies from, and is larger than, the dimensions that would be determined by using the description and definition of the "Unit" set forth in the Declaration (which generally only includes the interior airspace between the perimeter walls and excludes interior structural components). For your reference, the area of the Unit, determined in accordance with these defined unit boundaries, is referenced on Exhibit "3" to the Declaration included in the Prospectus. Note that measurements of rooms set forth on this floor plan are generally taken at the greatest points of each given room (as if the room were a perfect rectangle), without regard for any cutouts. Accordingly, the area of the actual room will typically be smaller than the product obtained by multiplying the stated length times width. All dimensions are approximate and may vary with actual construction, and all floor plans, specifications and other development plans are subject to change and will not necessarily accurately reflect the final plans and specifications for the development.