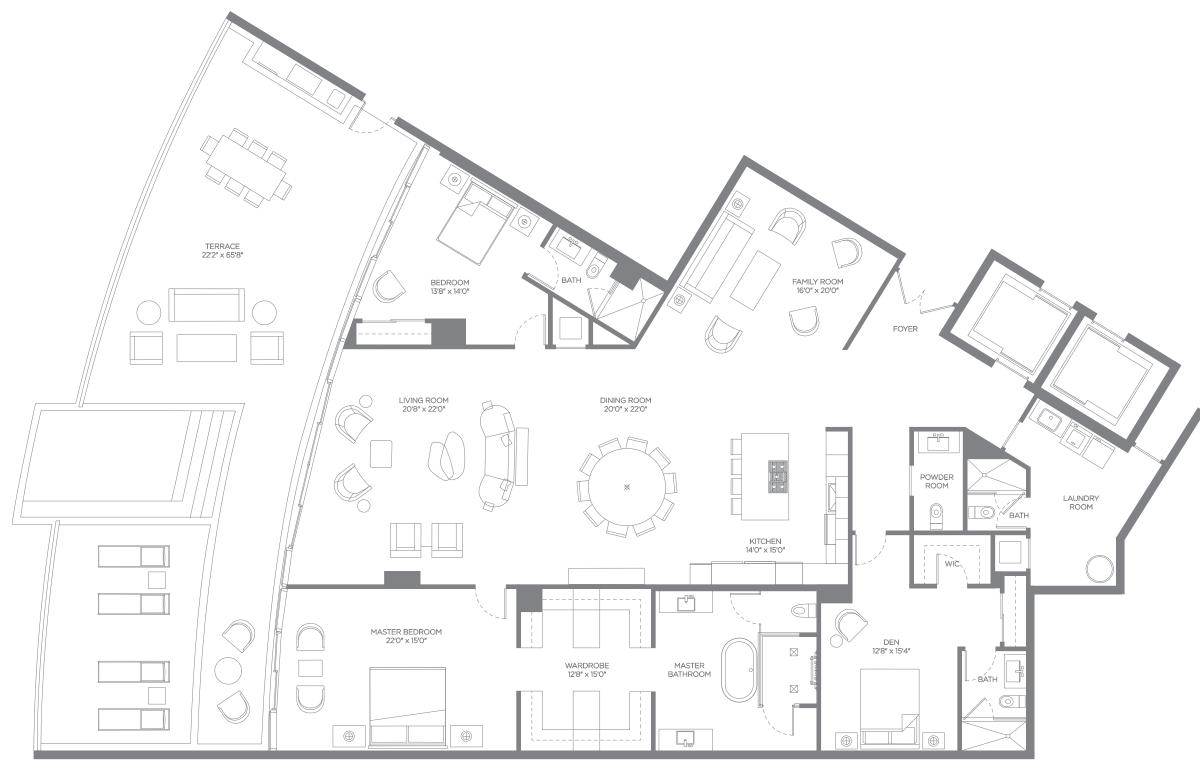

## RESIDENCE D LANAI

**DESCRIPTION** Bedrooms: 2 Bathrooms: 4.5 Dens: 2

**SIZE** Interior: 3,550 SqFt Exterior: 1,485 SqFt Total: 5,035 SqFt All depictions of matters of detail shown hereon, including, without limitation, items of finish, furniture and decoration, are conceptual only and are not necessarily included in the Unit. Furnishings are only included if and to the extent provided in your purchase agreement. Stated square footages and dimensions shown hereon are approximate and are measured to the exterior face of exterior walls and to the center line of demising walls. This method of measurement varies from, and is larger than, the dimensions that would be determined by using the description and definition of the "Unit" set forth in the Declaration (which generally only includes the interior airspace between the perimeter walls and excludes interior structural components). For your reference, the area of the Unit, determined in accordance with these defined unit boundaries, is referenced on Exhibit "3" to the Declaration included in the Prospectus. Note that measurements of rooms set forth on this floor plan are generally taken at the greatest points of each given room (as if the room were a perfect rectangle), without regard for any cutouts. Accordingly, the area of the actual room will typically be smaller than the product obtained by multiplying the stated length times width. All dimensions are approximate and may vary with actual construction, and all floor plans, specifications and other development plans are subject to change and will not necessarily accurately reflect the final plans and specifications for the development. **1** 