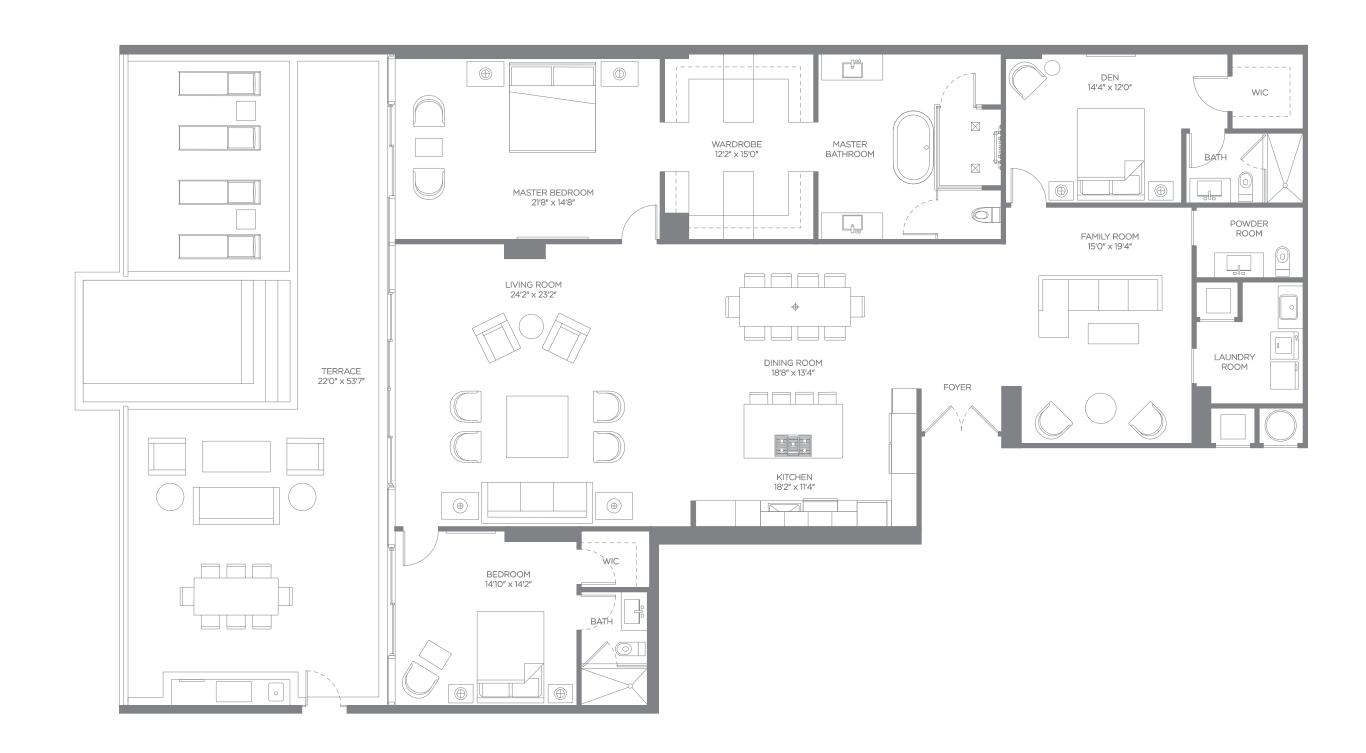

## RESIDENCE C LANAI

## DESCRIPTION

Bedrooms: 2 Bathrooms: 3.5 Dens: 2

## SIZE

Interior: 3,126 SqFt Exterior: 1,236 SqFt Total: 4,362 SqFt All depictions of matters of detail shown hereon, including, without limitation, items of finish, furniture and decoration, are conceptual only and are not necessarily included in the Unit. Furnishings are only included if and to the extent provided in your purchase agreement. Stated square footages and dimensions shown hereon are approximate and are measured to the exterior face of exterior walls and to the center line of demising walls. This method of measurement varies from, and is larger than, the dimensions that would be determined by using the description and definition of the "Unit" set forth in the Declaration (which generally only includes the interior airspace between the perimeter walls and excludes interior structural components). For your reference, the area of the Unit, determined in accordance with these defined unit boundaries, is referenced on Exhibit "3" to the Declaration included in the Prospectus. Note that measurements of rooms set forth on this floor plan are generally taken at the greatest points of each given room (as if the room were a perfect rectangle), without regard for any cutouts. Accordingly, the area of the actual room will typically be smaller than the product obtained by multiplying the stated length times width. All dimensions are approximate and may vary with actual construction, and all floor plans, specifications and other development plans are subject to change and will not necessarily accurately reflect the final plans and specifications for the development.