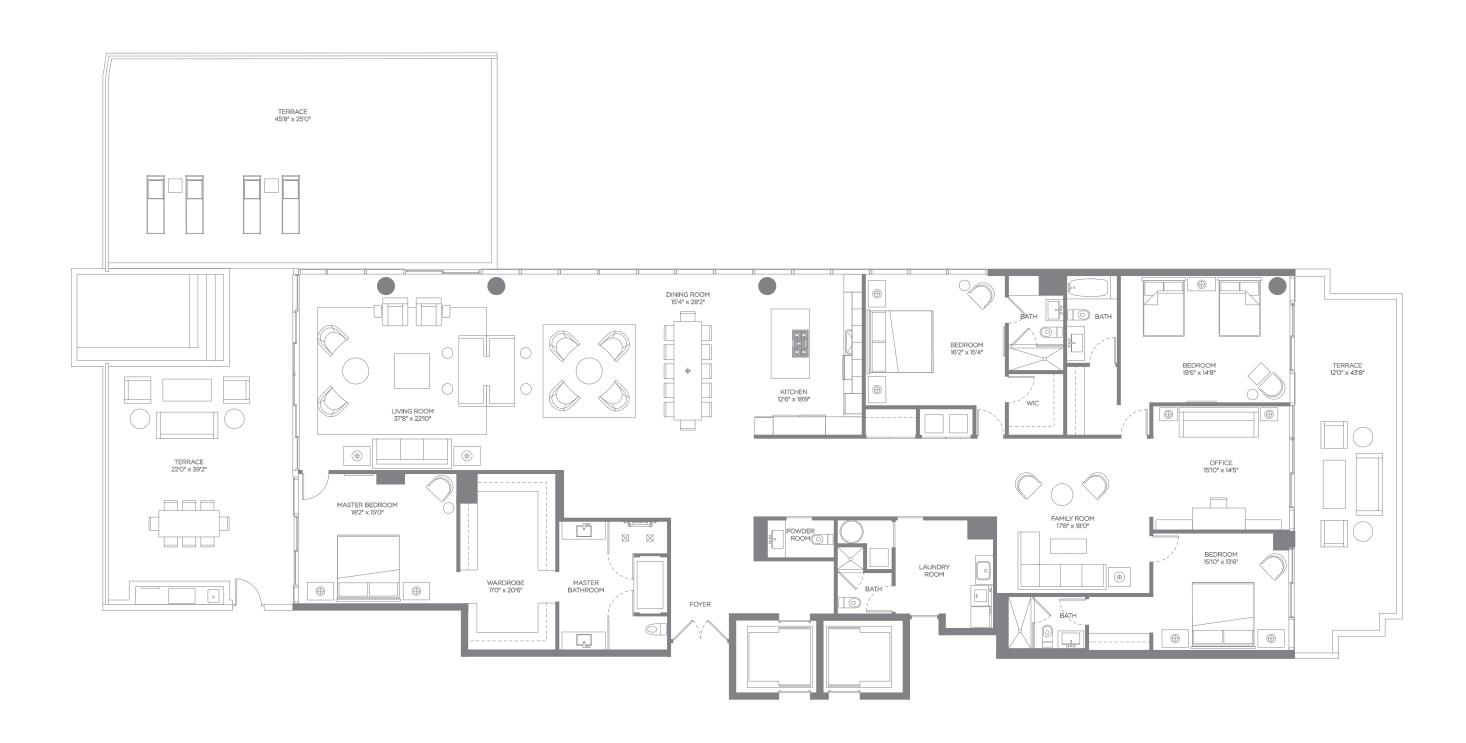

## RESIDENCE A LANAI

## DESCRIPTION

Bedrooms: 4 Bathrooms: 5.5 Dens: 2

## SIZE

Interior: 5,029 SqFt Exterior: 2,513 SqFt Total: 7,542 SqFt All depictions of matters of detail shown hereon, including, without limitation, items of finish, furniture and decoration, are conceptual only and are not necessarily included in the Unit. Furnishings are only included if and to the extent provided in your purchase agreement. Stated square footages and dimensions shown hereon are approximate and are measured to the exterior face of exterior walls and to the center line of demising walls. This method of measurement varies from, and is larger than, the dimensions that would be determined by using the description and definition of the "Unit" set forth in the Declaration (which generally only includes the interior airspace between the perimeter walls and excludes interior structural components). For your reference, the area of the Unit, determined in accordance with these defined unit boundaries, is referenced on Exhibit "3" to the Declaration included in the Prospectus. Note that measurements of rooms set forth on this floor plan are generally taken at the greatest points of each given room (as if the room were a perfect rectangle), without regard for any cutouts. Accordingly, the area of the actual room will typically be smaller than the product obtained by multiplying the stated length times width. All dimensions are approximate and may vary with actual construction, and all floor plans, specifications and other development plans are subject to change and will not necessarily accurately reflect the final plans and specifications for the development.