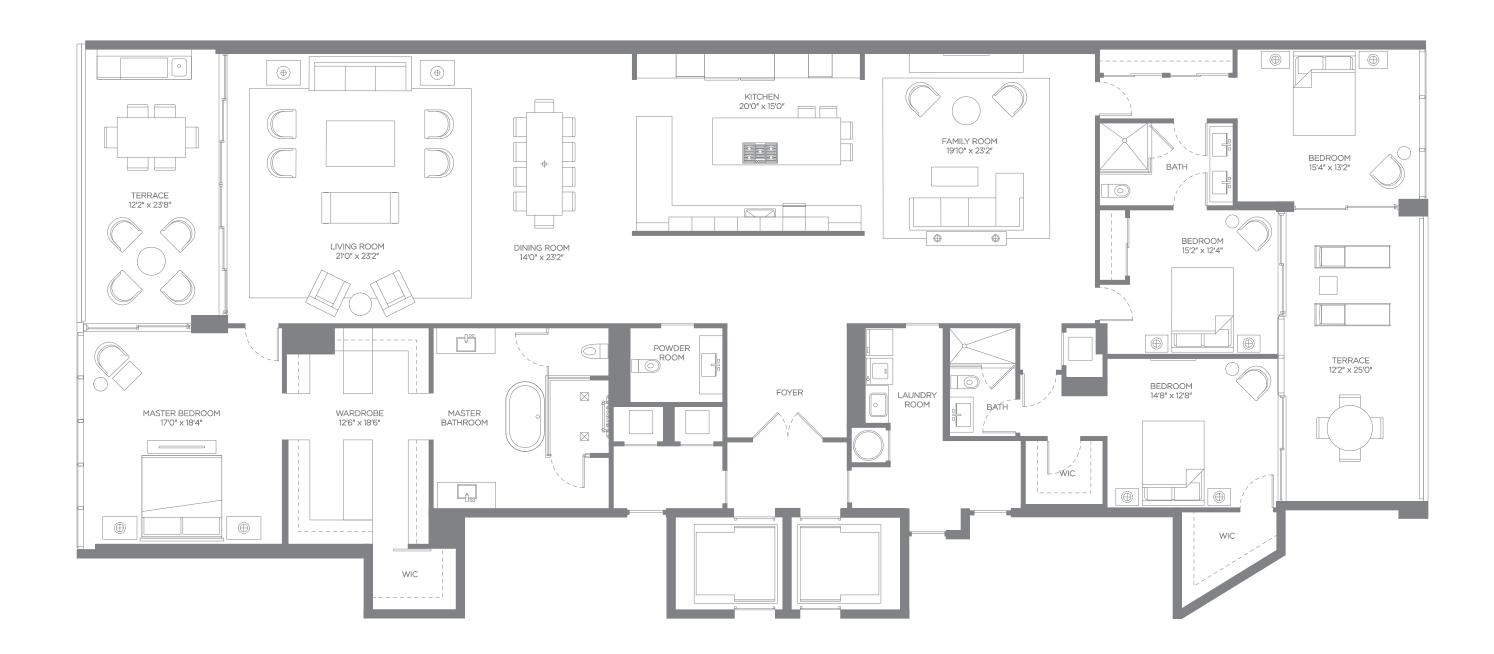

## RESIDENCE C FLOORPLAN

## **DESCRIPTION**

Bedrooms: 4 Bathrooms: 3.5 Dens: 1

## SIZE

Interior: 4,320 SqFt Exterior: 600 SqFt Total: 4,920 SqFt All depictions of matters of detail shown hereon, including, without limitation, items of finish, furniture and decoration, are conceptual only and are not necessarily included in the Unit. Furnishings are only included if and to the extent provided in your purchase agreement. Stated square footages and dimensions shown hereon are approximate and are measured to the exterior face of exterior walls and to the center line of demising walls. This method of measurement varies from, and is larger than, the dimensions that would be determined by using the description and definition of the "Unit" set forth in the Declaration (which generally only includes the interior airspace between the perimeter walls and excludes interior structural components). For your reference, the area of the Unit, determined in accordance with these defined unit boundaries, is referenced on Exhibit "3" to the Declaration included in the Prospectus. Note that measurements of rooms set forth on this floor plan are generally taken at the greatest points of each given room (as if the room were a perfect rectangle), without regard for any cutouts. Accordingly, the area of the actual room will typically be smaller than the product obtained by multiplying the stated length times width. All dimensions are approximate and may vary with actual construction, and all floor plans, specifications and other development plans are subject to change and will not necessarily accurately reflect the final plans and specifications for the development.