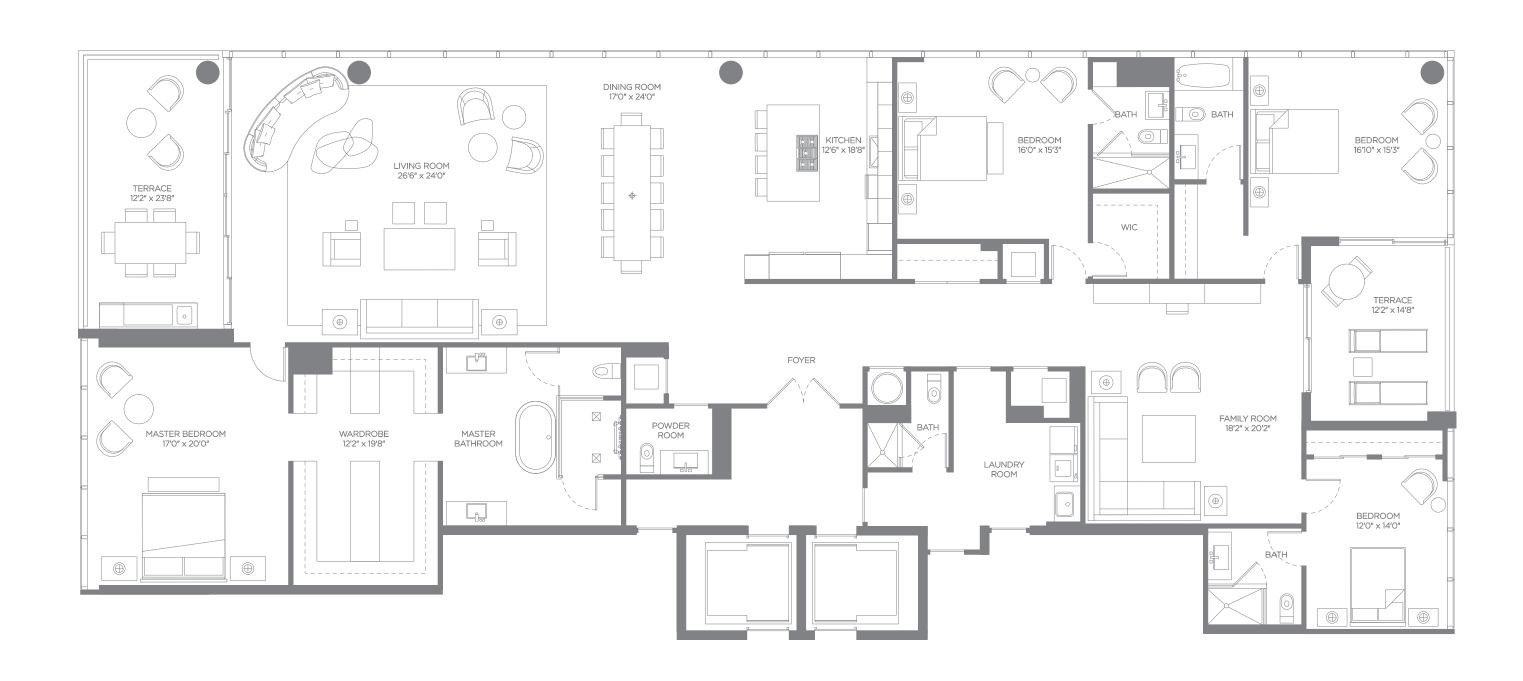

## RESIDENCE A FLOORPLAN

## DESCRIPTION

Bedrooms: 4 Bathrooms: 5.5 Dens: 1

## SIZE

Interior: 4,639 SqFt Exterior: 459 SqFt Total: 5,098 SqFt All depictions of matters of detail shown hereon, including, without limitation, items of finish, furniture and decoration, are conceptual only and are not necessarily included in the Unit. Furnishings are only included if and to the extent provided in your purchase agreement. Stated square footages and dimensions shown hereon are approximate and are measured to the exterior face of exterior walls and to the center line of demising walls. This method of measurement varies from, and is larger than, the dimensions that would be determined by using the description and definition of the "Unit" set forth in the Declaration (which generally only includes the interior airspace between the perimeter walls and excludes interior structural components). For your reference, the area of the Unit, determined in accordance with these defined unit boundaries, is referenced on Exhibit "3" to the Declaration included in the Prospectus. Note that measurements of rooms set forth on this floor plan are generally taken at the greatest points of each given room (as if the room were a perfect rectangle), without regard for any cutouts. Accordingly, the area of the actual room will typically be smaller than the product obtained by multiplying the stated length times width. All dimensions are approximate and may vary with actual construction, and all floor plans, specifications and other development plans are subject to change and will not necessarily accurately reflect the final plans and specifications for the development.