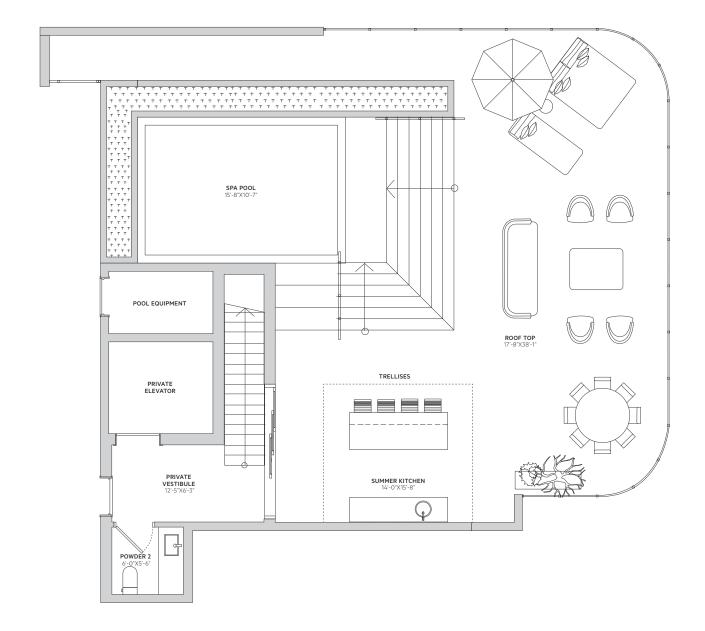

## Penthouse 02

Private Terrace

4 Bedrooms
4.5 Bathrooms
Private Terraces
Rooftop 1/2 Bath

Rooftop 1/2 Bath Pool & Summer Kitchen

Interior 2,393 SQ FT | 222.3 SQ M

Exterior 2,269 SQ FT | 210.8 SQ M

Total 4,662 SQ FT | 433.1 SQ M