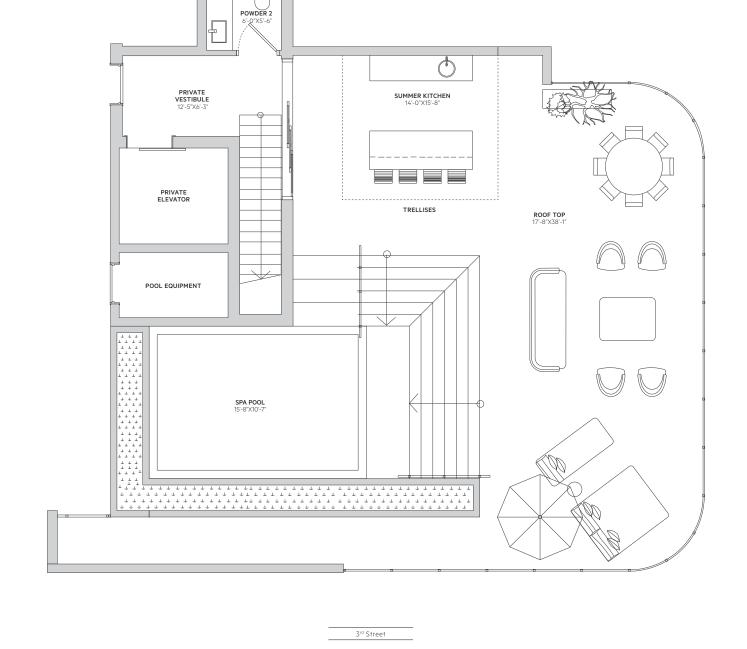

## Penthouse o1

Private Terrace

4 Bedrooms
4.5 Bathrooms
Private Terraces
Rooftop 1/2 Bath
Pool & Summer Kitchen

Interior 2,393 SQ FT | 222.3 SQ M

Exterior 2,224 SQ FT | 206.6 SQ M

Total 4,617 SQ FT | 428.9 SQ M