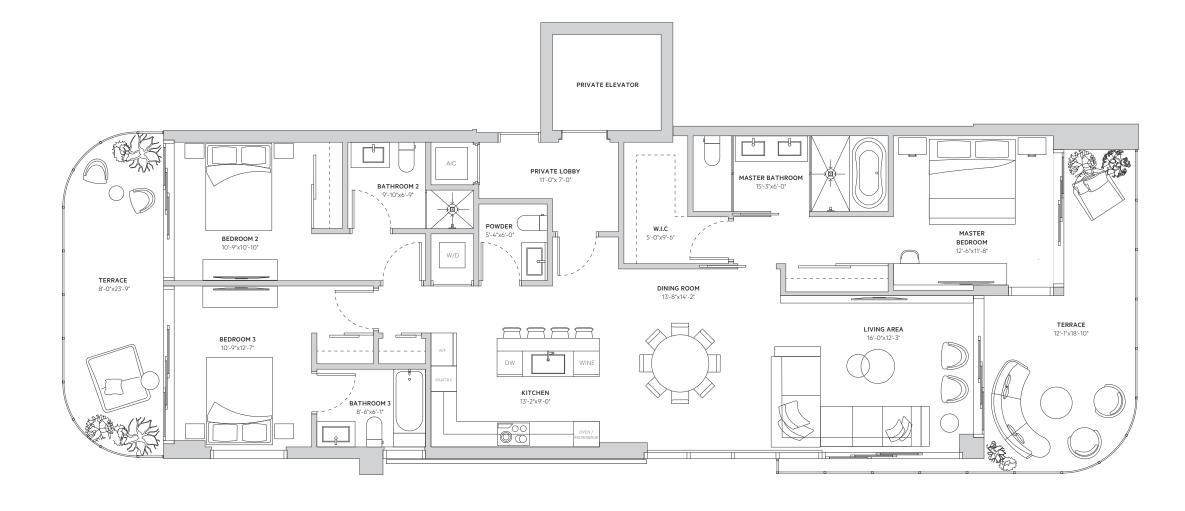

## Beach House o6

Third Level

3 Bedrooms 3.5 Bathrooms Private Terraces

Interior 1,717 SQ FT | 159.5 SQ M

Exterior 438 SQ FT | 40.7 SQ M

Total 2,155 SQ FT | 200.2 SQ M

MULTIPLAN

3<sup>rd</sup> Street