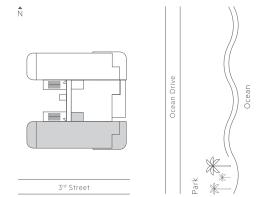

## Beach House o6

Third Level

3 Bedrooms 3.5 Bathrooms Private Terraces

Interior 1,717 SQ FT | 159.5 SQ M

Exterior 438 SQ FT | 40.7 SQ M

Total 2,155 SQ FT | 200.2 SQ M

MULTIPLAN

3<sup>rd</sup> Street