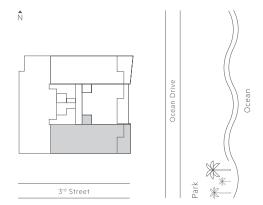

## Beach House 03

Second Level

3 Bedrooms 3.5 Bathrooms Private Terraces

Interior 1,715 SQ FT | 159.3 SQ M

Exterior 423 SQ FT | 39.3 SQ M

Total 2,138 SQ FT | 198.6 SQ M

MULTIPLAN

3<sup>rd</sup> Street