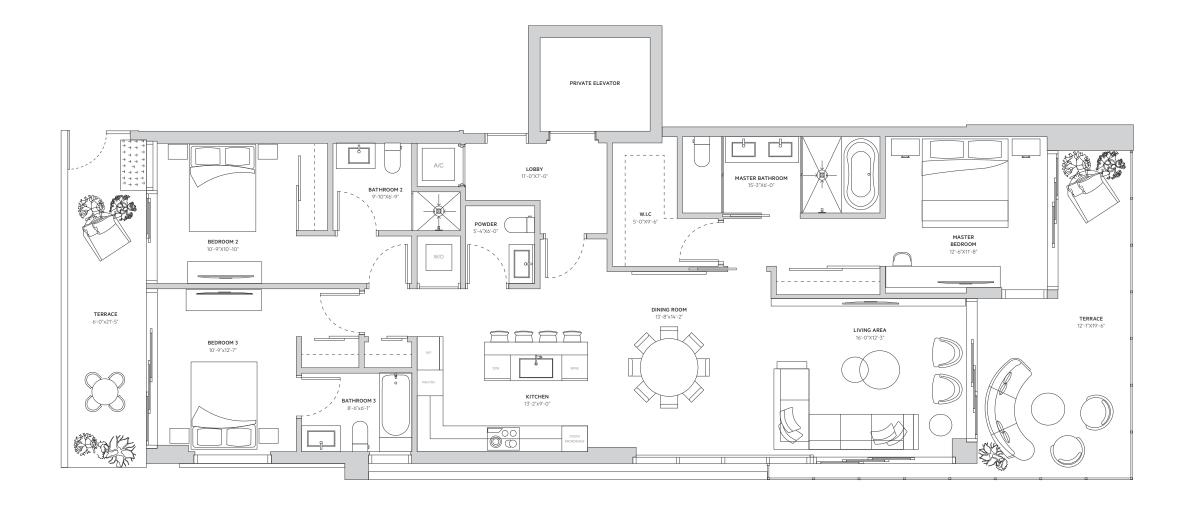

## Beach House 03

Second Level

3 Bedrooms 3.5 Bathrooms Private Terraces

Interior 1,715 SQ FT | 159.3 SQ M

Exterior 423 SQ FT | 39.3 SQ M

Total 2,138 SQ FT | 198.6 SQ M

MULTIPLAN

3<sup>rd</sup> Street