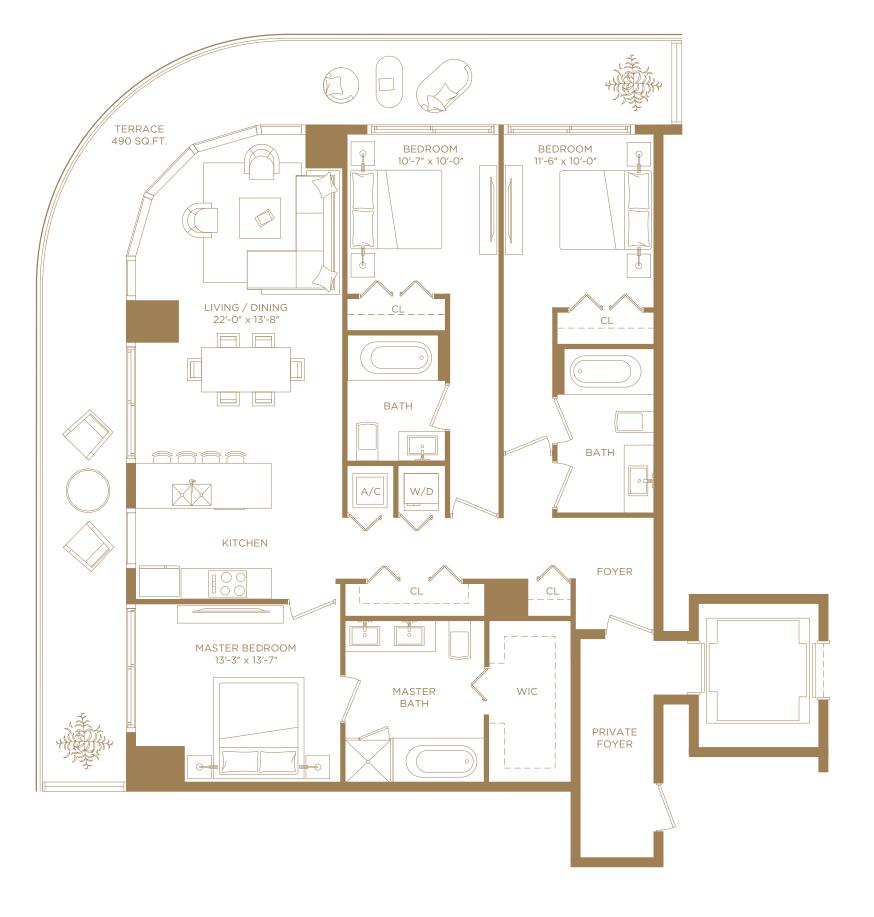

## RESIDENCE 09

3 BEDROOMS / 3 BATHS

 A/C INTERIOR AREA
 1,646 SQ. FT.
 152.92 SQ. M.

 TERRACE AREA
 490 SQ. FT.
 45.52 SQ. M.

 TOTAL RESIDENCE
 2,136 SQ. FT.
 198.44 SQ. M.

DAY BEDS CABANAS BEDS CABANAS BEDS BRICKELL AVENUE

8TH STREET

There are various methods for calculating the square footage of a Unit and depending on the method of calculation, the quoted square footage of a Unit in advertising materials may vary from the square footage of a Unit as stated or described in the Prospectus and the Declaration. The dimensions in the Unit shown in these floor plans have been calculated from the exterior boundaries of the exterior walls to the centerline of interior demising walls, including common elements such as structural walls and other interior structural components of the building and in fact vary from the dimensions that would be determined by using the description and definition of the "Unit" set forth in the Prospectus and the Declaration. For your reference, the area of the Unit, determined in accordance with the Unit boundaries as defined in the Prospectus and the Declaration are less than the square footage reflected here. The configuration and use of space or the floor plan design may vary from that in the Prospectus and Declaration because the Developer has reserved the right in the Prospectus to make design, dimension, specification, and plan changes at any time, in the Developer's discretion, without notice to Unit buyers. The measurements of room set forth on this floor plan are generally taken at the greatest points of each given room (as if the room were a perfect rectangle) without regard for any cutouts. Accordingly, the area of the actual room will typically smaller than the product obtained by multiplying the stated length times width. All dimensions are approximate and may vary with actual construction, and all floor plans and development plans are subject to change. The furnishings and décor illustrated are not included with the purchase of the Unit. See Prospectus for additional information regarding what is offered with the Unit and the calculation of the Unit square footage and dimensions.