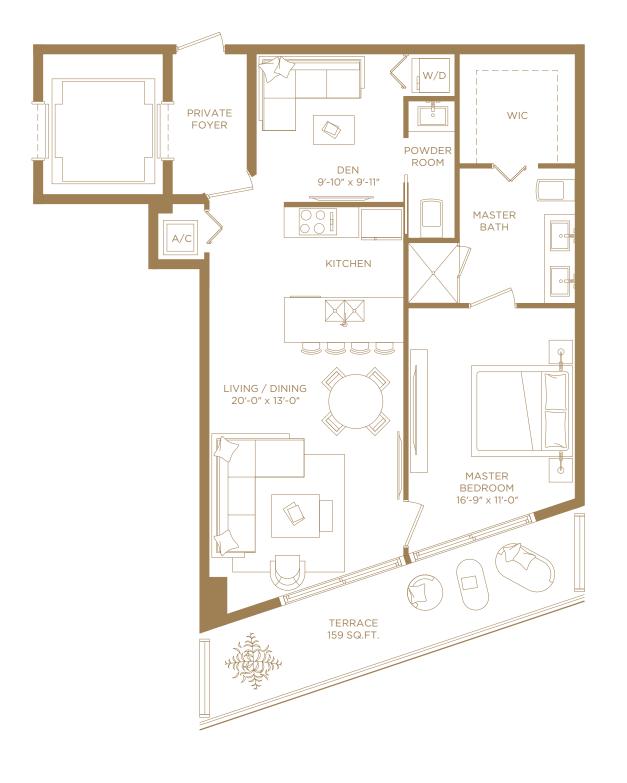

## **RESIDENCE 03**

1 BEDROOM & DEN / 11/2 BATHS

A/C INTERIOR AREA 956 SQ. FT. 88.81 SQ. M. TERRACE AREA 159 SQ. FT. 14.77 SQ. M. TOTAL RESIDENCE 1,115 SQ. FT. 103.58 SQ. M.

DAY CABANAS BEDS

CABANAS BEDS

BRICKELL AVENUE

8TH STREET

There are various methods for calculating the square footage of a Unit and depending on the method of calculation, the quoted square footage of a Unit in advertising materials may vary from the square footage of a Unit as stated or described in the Prospectus and the Declaration. The dimensions in the Unit shown in these floor plans have been calculated from the exterior boundaries of the exterior walls to the centerline of interior demising walls, including common elements such as structural walls and other interior structural components of the building and in fact vary from the dimensions that would be determined by using the description and definition of the "Unit" set forth in the Prospectus and the Declaration. For your reference, the area of the Unit, determined in accordance with the Unit boundaries as defined in the Prospectus and the Declaration are less than the square footage reflected here. The configuration and use of space or the floor plan design may vary from that in the Prospectus and Declaration because the Developer has reserved the right in the Prospectus to make design, dimension, specification, and plan changes at any time, in the Developer's discretion, without notice to Unit buyers. The measurements of room set forth on this floor plan are generally taken at the greatest points of each given room (as if the room were a perfect rectangle) without regard for any cutouts. Accordingly, the area of the actual room will typically smaller than the product obtained by multiplying the stated length times width. All dimensions are approximate and may vary with actual construction, and all floor plans and development plans are subject to change. The furnishings and décor illustrated are not included with the Unit. See Prospectus for additional information regarding what is offered with the Unit and the calculation of the Unit square footage and dimensions.