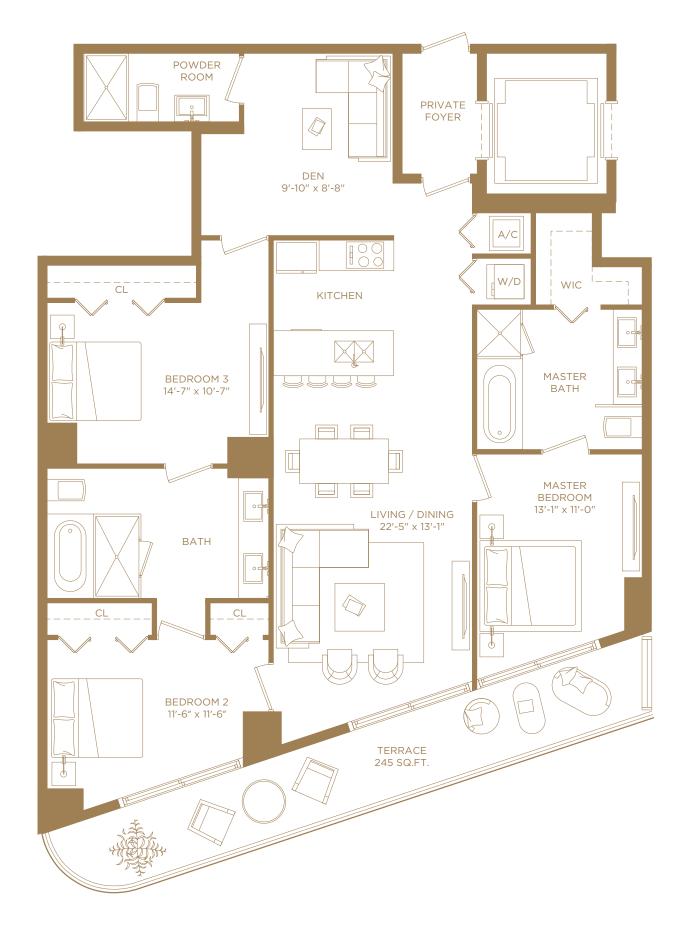

## RESIDENCE 02A

3 BEDROOMS & DEN / 2 1/2 BATHS

A/C INTERIOR AREA 1,705 SQ. FT. 158.40 SQ. M. TERRACE AREA 245 SQ. FT. 22.76 SQ. M. TOTAL RESIDENCE 1,950 SQ. FT. 181.16 SQ. M.

CABANAS

CABANAS

BRICKELL

AVENUE

8TH STREET

07

08

06

There are various methods for calculating the square footage of a Unit and depending on the method of calculation, the quoted square footage of a Unit in advertising materials may vary from the square footage of a Unit and the Declaration. The dimensions in the Unit shown in these floor plans have been calculated from the exterior boundaries of the exterior walls to the centerline of interior demising walls, including common elements such as structural walls and other interior structural components of the building and in fact vary from the dimensions that would be determined by using the description and definition of the "Unit" set forth in the Prospectus and the Declaration. For your reference, the area of the Unit, determined in accordance with the Unit boundaries as defined in the Prospectus and the Declaration are less than the square footage reflected here. The configuration and use of space or the floor plan design may vary from that in the Prospectus and Declaration because the Developer has reserved the right in the Prospectus to make design, dimension, specification, and plan changes at any time, in the Developer's discretion, without notice to Unit buyers. The measurements of room set forth on this floor plan are generally taken at the greatest points of each given room (as if the room were a perfect rectangle) without regard for any cutouts. Accordingly, the area of the actual room will typically smaller than the product obtained by multiplying the stated length times width. All dimensions are approximate and may vary with actual construction, and all floor plans and development plans are subject to change. The furnishings and décor illustrated are not included with the Unit. See Prospectus for additional information regarding what is offered with the Unit and the calculation of the Unit square footage and dimensions.