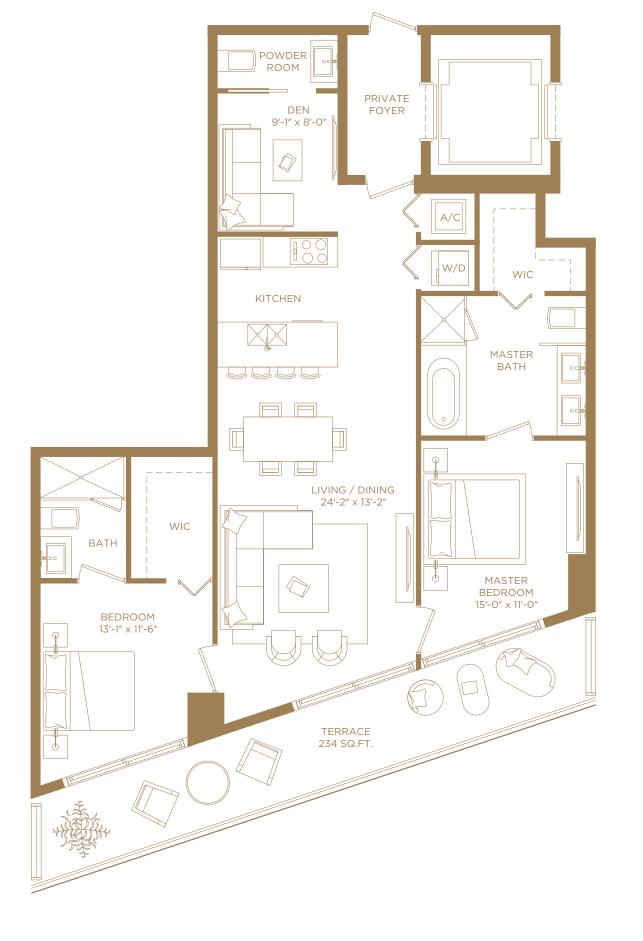

## RESIDENCE 02

2 BEDROOMS & DEN / 2 1/2 BATHS

A/C INTERIOR AREA 1,246 SQ. FT. 115.76 SQ. M. TERRACE AREA 234 SQ. FT. 21.74 SQ. M. TOTAL RESIDENCE 1,480 SQ. FT. 137.50 SQ. M.

DAY CABANAS BEDS BRICKELL AVENUE

8TH STREET

07

KIDS PLAY AREA

08

There are various methods for calculating the square footage of a Unit and depending on the method of calculation, the quoted square footage of a Unit in advertising materials may vary from the square footage of a Unit as stated or described in the Prospectus and the Declaration. The dimensions in the Unit shown in these floor plans have been calculated from the exterior boundaries of the exterior walls to the centerline of interior demising walls, including common elements such as structural walls and other interior structural components of the building and in fact vary from the dimensions that would be determined by using the description and definition of the "Unit" set forth in the Prospectus and the Declaration. For your reference, the area of the Unit, determined in accordance with the Unit boundaries as defined in the Prospectus and the Declaration are less than the square footage reflected here. The configuration and use of space or the floor plan design may vary from that in the Prospectus and Declaration because the Developer has reserved the right in the Prospectus to make design, dimension, specification, and plan changes at any time, in the Developer's discretion, without notice to Unit buyers. The measurements of room set forth on this floor plan are generally taken at the greatest points of each given room (as if the room were a perfect rectangle) without regard for any cutouts. Accordingly, the area of the actual room will typically smaller than the product obtained by multiplying the stated length times width. All dimensions are approximate and may vary with actual construction, and all floor plans and development plans are subject to change. The furnishings and décor illustrated are not included with the purchase of the Unit. See Prospectus for additional information regarding what is offered with the Unit and the calculation of the Unit square footage and dimensions.