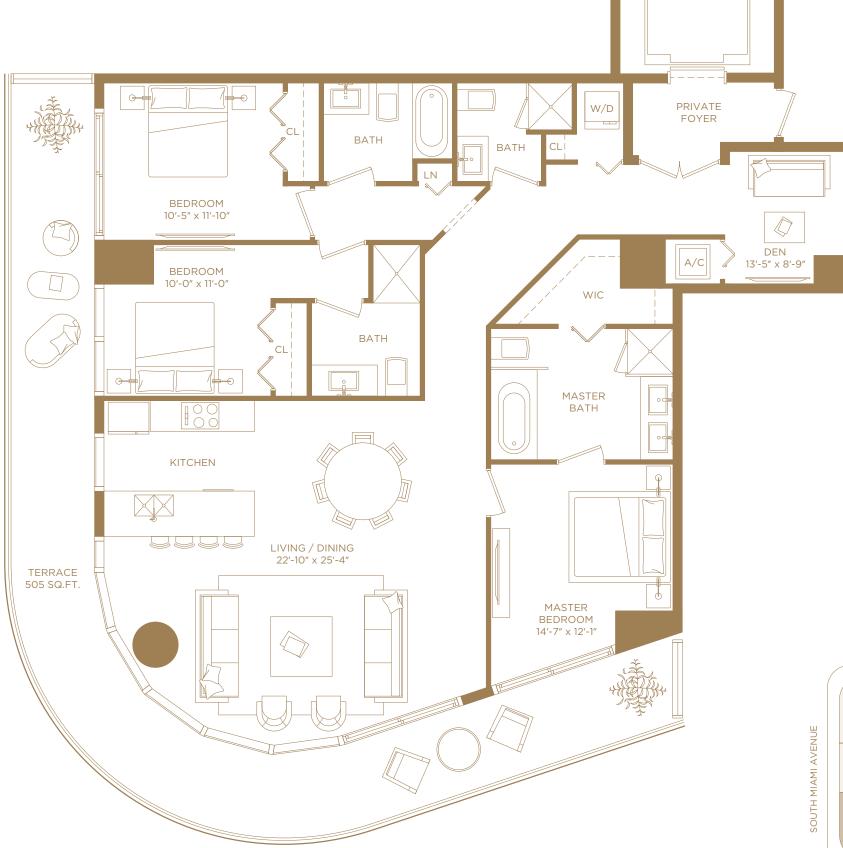

## **RESIDENCE 01**

3 BEDROOMS & DEN / 4 BATHS

A/C INTERIOR AREA 1,753 SQ. FT. 162.85 SQ. M. TERRACE AREA 503 SQ. FT. 46.73 SQ. M. TOTAL RESIDENCE 2,256 SQ. FT. 209.58 SQ. M.

There are various methods for calculating the square footage of a Unit and depending on the method of calculation, the quoted square footage of a Unit in advertising materials may vary from the square footage of a Unit as stated or described in the Prospectus and the Declaration. The dimensions in the Unit shown in these floor plans have been calculated from the exterior boundaries of the exterior walls to the centerline of interior demising walls, including common elements such as structural walls and other interior structural components of the building and in fact vary from the dimensions that would be determined by using the description and definition of the "Unit" set forth in the Prospectus and the Declaration. For your reference, the area of the Unit, determined in accordance with the Unit boundaries as defined in the Prospectus and the Declaration are less than the square footage reflected here. The configuration and use of space or the floor plan design may vary from that in the Prospectus and Declaration because the Developer has reserved the right in the Prospectus to make design, dimension, specification, and plan changes at any time, in the Developer's discretion, without notice to Unit buyers. The measurements of room set forth on this floor plan are generally taken at the greatest points of each given room (as if the room were a perfect rectangle) without regard for any cutouts. Accordingly, the area of the actual room will typically smaller than the product obtained by multiplying the stated length times width. All dimensions are approximate and may vary with actual construction, and all floor plans and development plans are subject to change. The furnishings and décor illustrated are not included with the purchase of the Unit. See Prospectus for additional information regarding what is offered with the Unit and the calculation of the Unit square footage and dimensions.