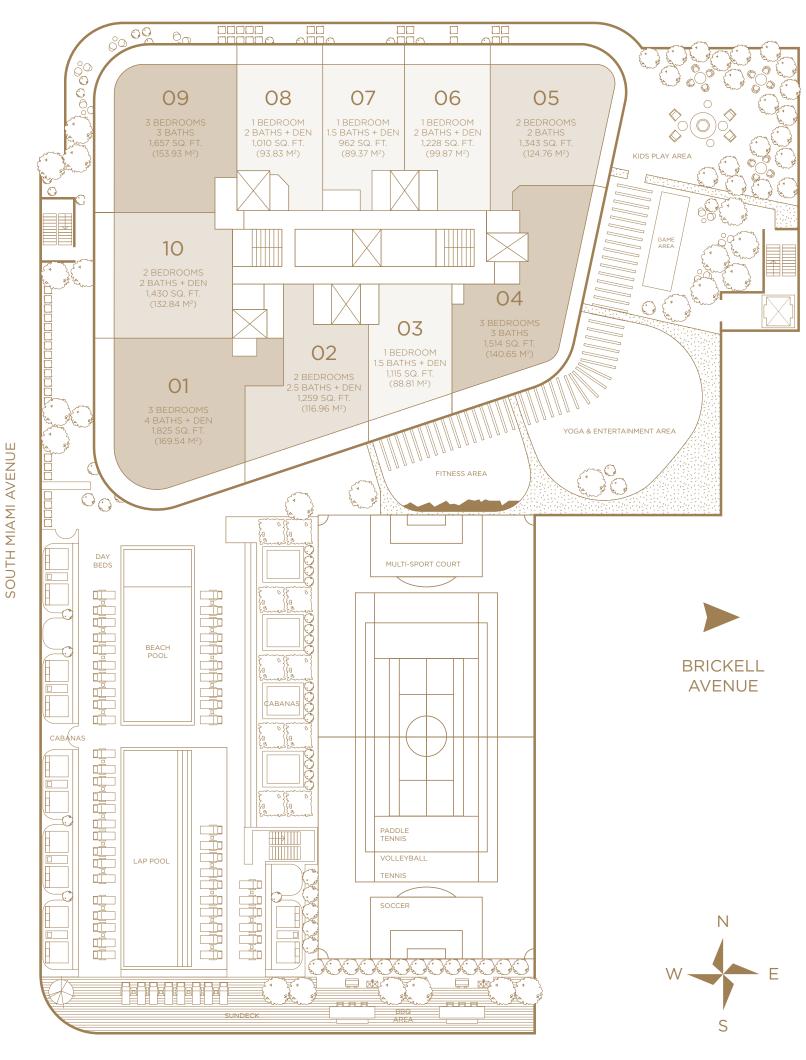

## **KEY PLAN**

AMENITY DECK / TYPICAL FLOOR

There are various methods for calculating the square footage of a Unit and depending on the method of calculation, the quoted square footage of a Unit in advertising materials may vary from the square footage of a Unit in advertising materials may vary from the square footage of a Unit in advertising materials may vary from the square footage of a Unit in advertising materials may vary from the square footage of a Unit in advertising materials may vary from the square footage of a Unit in advertising materials may vary from the square footage of a Unit in advertising materials may vary from the square footage of a Unit in advertising materials may vary from the square footage of a Unit in advertising materials may vary from the square footage of a Unit in advertising materials may vary from the square footage of a Unit in advertising materials may vary from the square footage of a Unit in advertising materials may vary from the square footage of a Unit in advertising materials may vary from the square footage of a Unit in advertising materials may vary from the square footage of a Unit in advertising materials may vary from the square footage of a Unit in advertising materials may vary from the square footage of a Unit in advertising materials may vary from the square footage of a Unit in advertising materials may vary from the square footage of a Unit in advertising materials may vary from the square footage of the Unit, determined in accordance with the Unit in the Prospectus and the Declaration. For your reference, the area of the Unit, determined in accordance with the Unit in the Prospectus and the Declaration. For your reference, the area of the Unit in the Prospectus and the Unit in the Prospectus and the Declaration of the Unit in the Prospectus and the Unit i