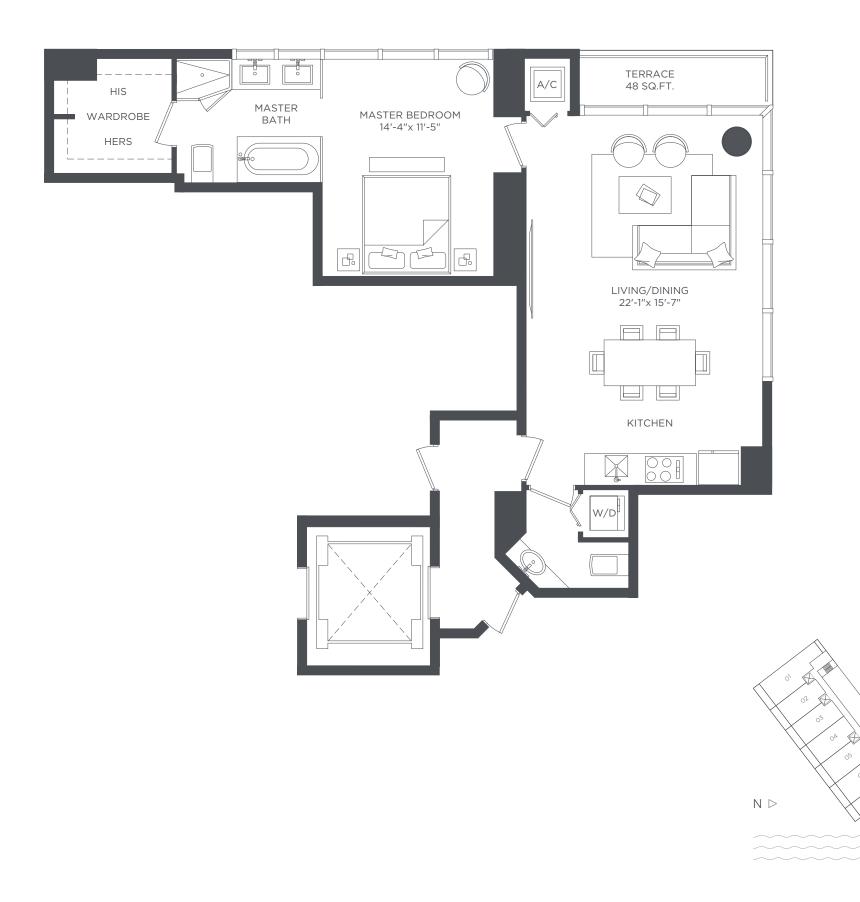

## **RESIDENCE 08**

1 BEDROOM 1 1/2 BATHS + DEN

A/C INTERIOR AREA TERRACE AREA TOTAL RESIDENCE 919 SQ.FT. 48 SQ.FT. 967 SQ.FT. 85.37 SQ.M. 4.45 SQ.M. 89.82 SQ.M.

Stated dimensions are measured to the exterior boundaries of the exterior walls and the centerline of interior demising walls and in fact vary from the dimensions that would be determined by using the description and definition of the "Unit" set forth in the Declaration (which generally only includes the interior airspace between the perimeter walls and excludes interior structural components). For your reference, the area of the Unit, determined in accordance with those defined unit boundaries, is + or - 743 sq. ft. for units 07 Note that measurements of rooms set forth on this floor plan are generally taken at the greatest points of each given room (as if the room were a perfect rectangle), without regard for any cutouts. Accordingly, the area of the actual room will typically be smaller than the product obtained by multiplying the stated length times witht. All dimensions are approximate and may vary with actual construction, and all floor plans and development plans are subject to change.