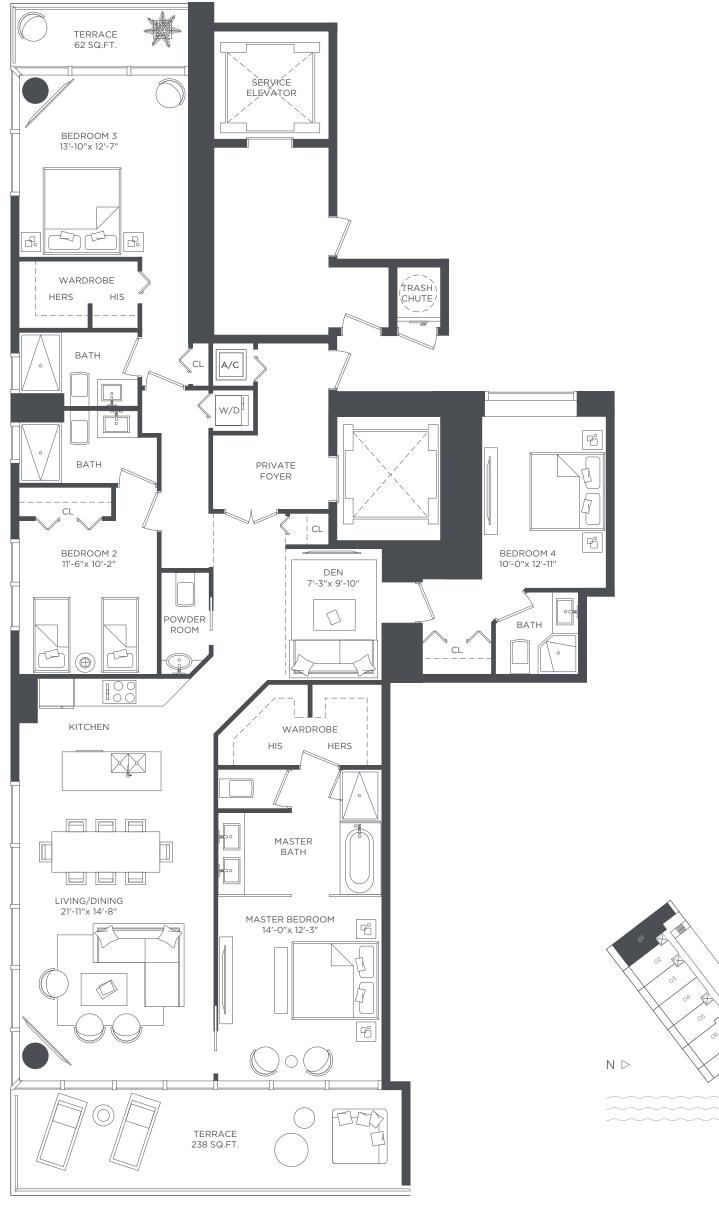

RESIDENCE OI LEVELS 28 TO 49 4 BEDROOMS 4 1/2 BATHS + DEN A/C INTERIOR AREA TERRACE AREA TOTAL RESIDENCE 2,246 SQ.FT. 300 SQ.FT. 2,546 SQ.FT. 208.66 SQ.M. 27.87 SQ.M. 236.53 SQ.M.

Stated dimensions are measured to the exterior boundaries of the exterior walls and the centerline of interior demising walls and in fact vary from the dimensions that would be determined by using the description and definition of the "Unit" set forth in the Declaration (which generally only includes the interior airspace between the perimeter walls and excludes interior structural components). For your reference, the area of the Unit, determined in accordance with those defined unit boundaries, is + or - 1,914 sq. ft. for units 01 Note that measurements of rooms set forth on this floor plan are generally taken at the greatest points of each given room (as if the room were a perfect rectangle), without regard for any cutouts. Accordingly, the area of the actual room will typically be smaller than the product obtained by multiplying the stated length times width. All dimensions are approximate and may vary with actual construction, and all floor plans and development plans are subject to change.