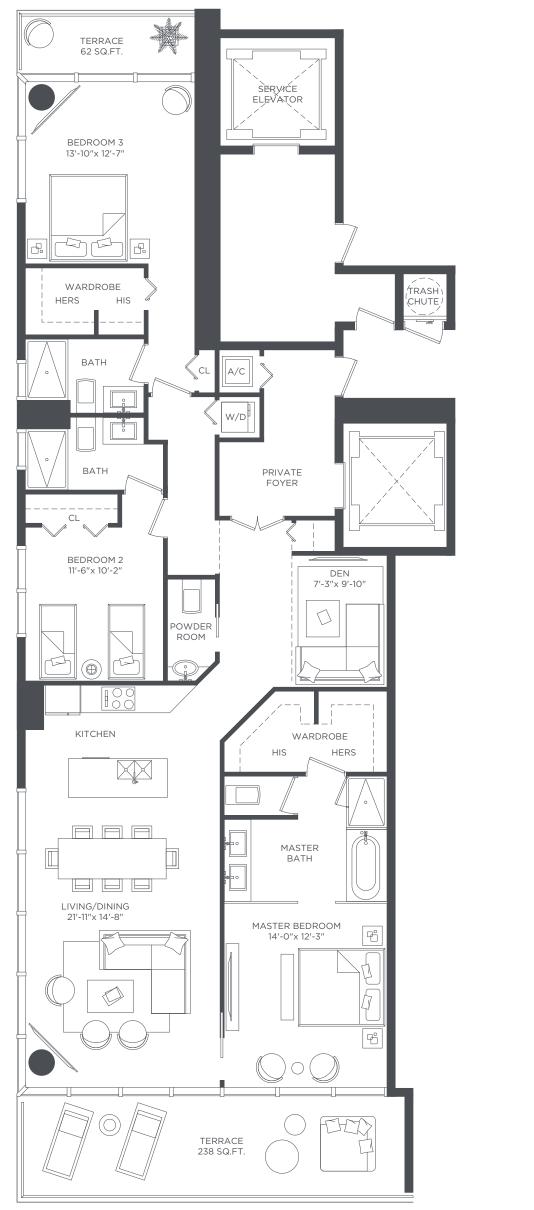

RESIDENCE OI MOD LEVELS 4 TO 27 3 BEDROOMS 3 1/2 BATHS + DEN A/C INTERIOR AREA TERRACE AREA TOTAL RESIDENCE 1,930 SQ.FT. 300 SQ.FT. 2,230 SQ.FT. 179.30 SQ.M. 27.87 SQ.M. 207.17 SQ.M.

Stated dimensions are measured to the exterior boundaries of the exterior walls and the centerline of interior demising walls and in fact vary from the dimensions that would be determined by using the description and definition of the "Unit" set forth in the Declaration (which generally only includes the interior airspace between the perimeter walls and excludes interior structural components). For your reference, the area of the Unit, determined in accordance with those defined unit boundaries, is + or - 1,694 sq. ft. for units 01 Mod Note that measurements of rooms set forth on this floor plan are generally taken at the greatest points of each given room (as if the room were a perfect rectangle), without regard for any cutouts. Accordingly, the area of the actual room will typically be smaller than the product obtained by multiplying the stated length times width. All dimensions are approximate and may vary with actual construction, and all floor plans and development plans are subject to change.