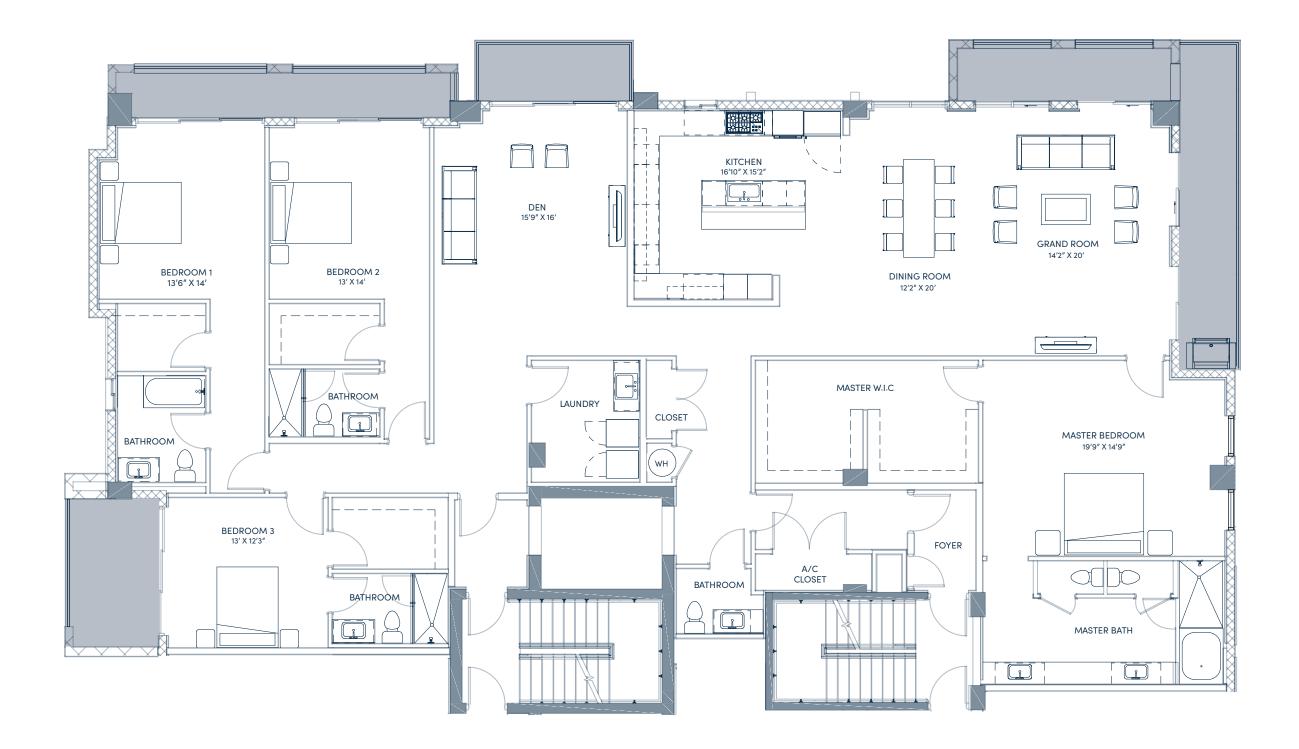

## EAST RESIDENCES

4 BEDROOMS/4.5 BATHS DEN/PRIVATE ELEVATOR

601 + 701 + 801 + 901

| INTERIOR     | 3,715 SQ. FT. |
|--------------|---------------|
| TERRACE      | 514 SQ. FT.   |
| TOTAL LIVING | 4,229 SQ. FT. |