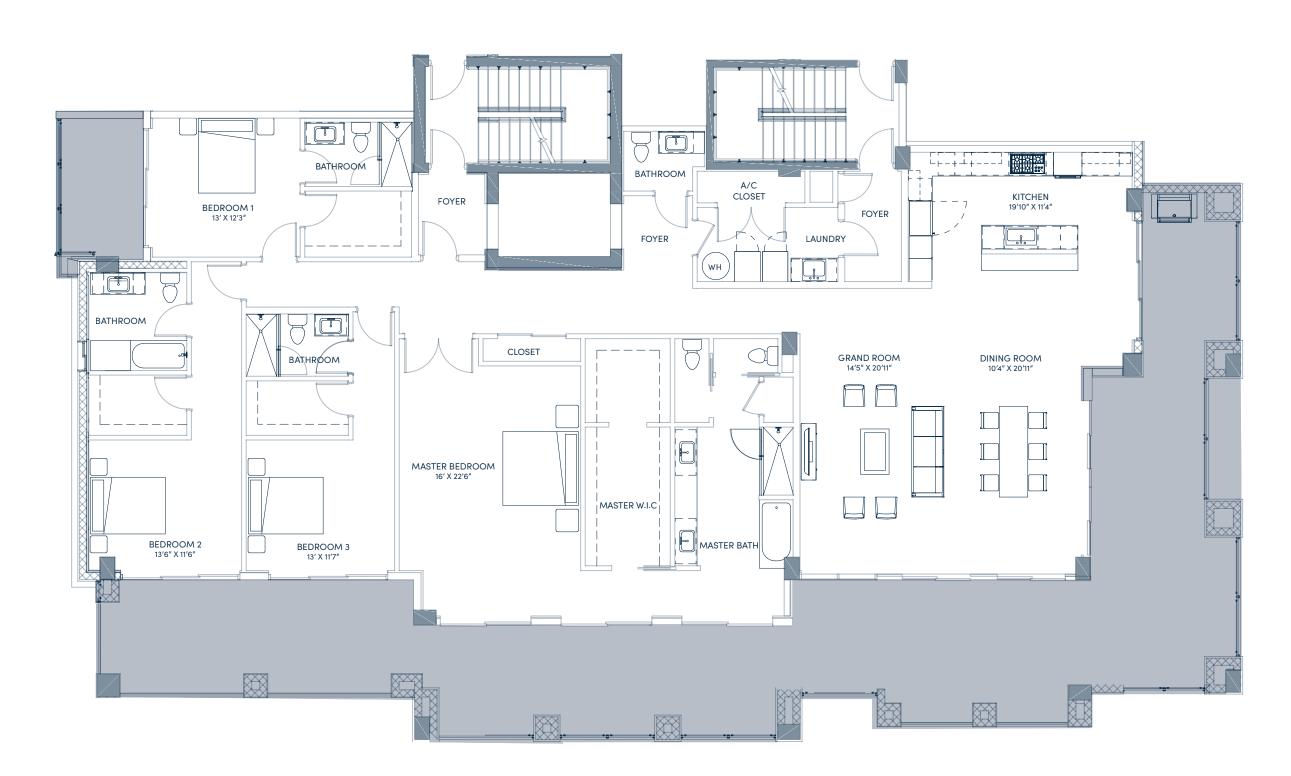

## EAST RESIDENCES

4 BEDROOMS/4.5 BATHS DEN/PRIVATE ELEVATOR

302 + 402

| INTERIOR     | 3,428 SQ. FT. |
|--------------|---------------|
| TERRACE      | 1,451 SQ. FT. |
| TOTAL LIVING | 4,879 SQ. FT. |

Ν