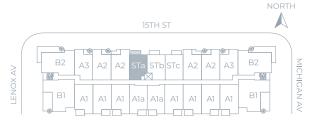

y built out
- · Second closet (this is the only studio that has a second closet)
- · NEST digital programable thermostats
- Digital keyless entr
- Designer lighting fixtures
- · Linen closei

## CHEF-CALIBER KITCHENS

- · White COMPAC quartz countertops
- Italian kitchen cabinetry
- · USB charging station
- · Full white quartz backsplash
- Pantry
- Multi-feature kitchen fauce
- · Samsung **Family Hub** touch screen smart refrigerator
- Samsung smart WIFI enabled with Bluetooth connectivity high efficiency appliances

## **SPA INSPIRED BATHS**

- Contemporary bath hardware
- Italian vanity with cultured white marble countertop
- Front lit mirro
- Artistically designed full heigh porcelain wet walls in shower
- · Frameless glass shower enclosures
- · Rain shower and hand shower in bath







Unit has same location on both second or third leve

## SHOMA 🏚

Any renderings and depictions are conceptual only and are for the convenience of reference. They should not be relied upon as representations, express or implied, of the final detail of the Units nor the views from any of the Units.

ORAL REPRESENTATIONS CANNOT BE RELIED UPON AS CORRECTLY STATING REPRESENTATIONS OF THE DEVELOPER. FOR CORRECT REPRESENTATIONS, MAKE REFERENCE TO THIS BROCHURE AND TO THE DOCUMENTS REQUIRED BY 718.503, FLORIDA STATUTES, TO BE FURNISHED BY A DEVELOPER TO A BUYER OR LESSEE.