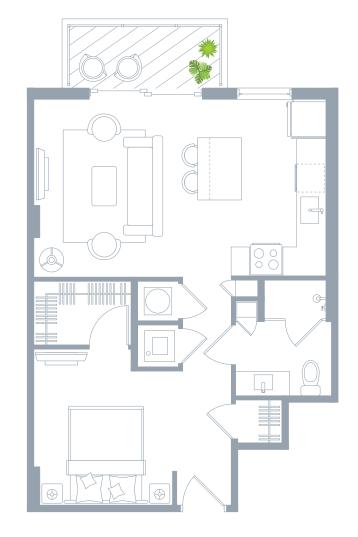

## **RESIDENCE AMENITIES**

- Spacious floorplar
- 12 x 24 white porcelain CONCORD tiles
- Samsung smart WIFI enabled front load full size washer & dryers
- Private balcony
- · Oversized walk-in closet fully built out
- · Second closet (this is the only studio that has a second closet)
- · NEST digital programable thermostats
- Digital keyless entr
- Designer lighting fixtures
- · Linen closei

## CHEF-CALIBER KITCHENS

- · White COMPAC quartz countertops
- Italian kitchen cabinetry
- · USB charging station
- · Full white quartz backsplash
- Pantry
- Multi-feature kitchen fauce
- · Samsung **Family Hub** touch screen smart refrigerator
- Samsung smart WIFI enabled with Bluetooth connectivity high efficiency appliances

## **SPA INSPIRED BATHS**

- Contemporary bath hardware
- Italian vanity with cultured white marble countertop
- Front lit mirro
- Artistically designed full heigh porcelain wet walls in shower
- · Frameless glass shower enclosures
- · Rain shower and hand shower in bath

Unit has same location on both second or third leve