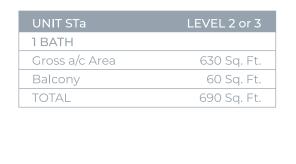

fully built out
- · Second closet (this is the only studio that has a second closet)
- · NEST digital programable thermostats
- Digital keyless entr
- Designer lighting fixtures
- · Linen closei

## CHEF-CALIBER KITCHENS

- · White COMPAC quartz countertops
- Italian kitchen cabinetry
- · USB charging station
- · Full white quartz backsplash
- Pantry
- Multi-feature kitchen fauce
- · Samsung **Family Hub** touch screen smart refrigerator
- Samsung smart WIFI enabled with Bluetooth connectivity high efficiency appliances

## **SPA INSPIRED BATHS**

- Contemporary bath hardware
- Italian vanity with cultured white marble countertop
- Front lit mirro
- Artistically designed full heigh porcelain wet walls in shower
- · Frameless glass shower enclosures
- · Rain shower and hand shower in bath







Unit has same location on both second or third leve

## SHOMA 🏚

Any renderings and depictions are conceptual only and are for the convenience of reference. They should not be relied upon as representations, express or implied, of the final detail of the Units nor the views from any of the Units.

ORAL REPRESENTATIONS CANNOT BE RELIED UPON AS CORRECTLY STATING REPRESENTATIONS OF THE DEVELOPER. FOR CORRECT REPRESENTATIONS, MAKE REFERENCE TO THIS BROCHURE AND TO THE DOCUMENTS REQUIRED BY 718.503, FLORIDA STATUTES, TO BE FURNISHED BY A DEVELOPER TO A BUYER OR LESSEE.