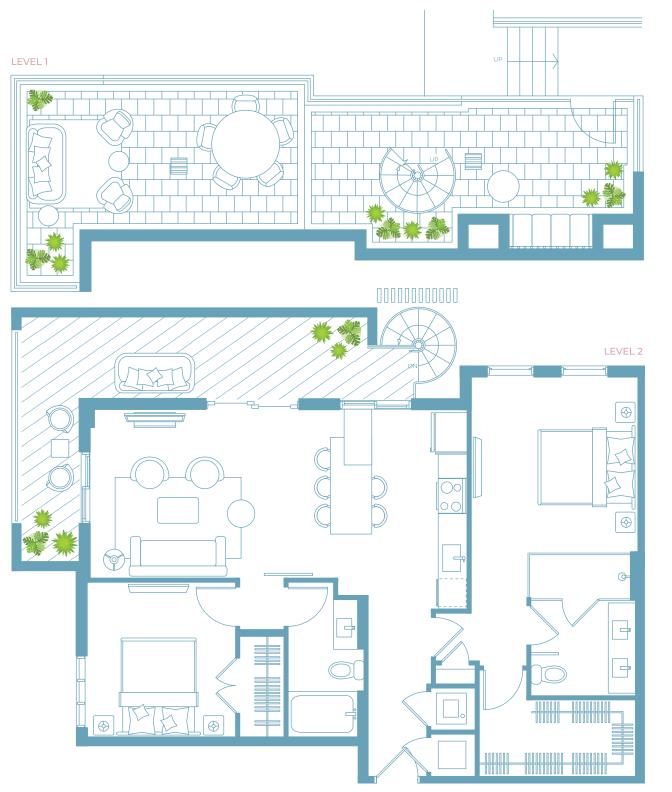

| UNIT B2              | LEVEL 2      |
|----------------------|--------------|
| 2 BEDROOMS / 2 BATHS |              |
| Gross a/c Area       | 1101 Sq. Ft. |
| Balcony              | 249 Sq. Ft.  |
| Terrace              | 505 Sq. Ft.  |
| TOTAL                | 1855 Sq. Ft. |