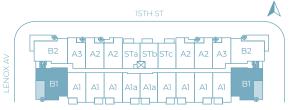

- Multi-feature kitchen faucet
   Samsung Family Hub touch screen
- Samsung smart WIFI enabled with Bluetooth connectivity high efficiency appliances

## SPA INSPIRED BATHS

- $\cdot$  Contemporary bath hardware
- Italian vanity with cultured white marble countertop
- Front lit mirror
- Artistically designed full height porcelain wet walls in shower
- Open concept bathroom
- Frameless glass shower enclosure
   Rain shower and hand shower in master bath
- Double sink in master bath
- Oversized soaking bathtub



| UNIT B1              | LEVEL 2      |
|----------------------|--------------|
| 2 BEDROOMS / 2 BATHS |              |
| Gross a/c Area       | 1190 Sq. Ft. |
| Balcony              | 235 Sq. Ft.  |
| Terrace              | 171 Sq. Ft.  |
| TOTAL                | 1596 Sq. Ft. |





NORTH

## SHOMA 🏠

Any renderings and depictions are conceptual only and are for the convenience of reference. They should not be relied upon as representations, express or implied, of the final detail of the Units nor the views from any of the Units. ORAL REPRESENTATIONS CANNOT BE RELIED UPON AS CORRECTLY STATING REPRESENTATIONS OF THE DEVELOPER. FOR CORRECT REPRESENTATIONS, MAKE REFERENCE TO THIS BROCHURE AND TO THE DOCUMENTS REQUIRED BY 718.503, FLORIDA STATUTES, TO BE FURNISHED BY A DEVELOPER TO A BUYER OR LESSEE.