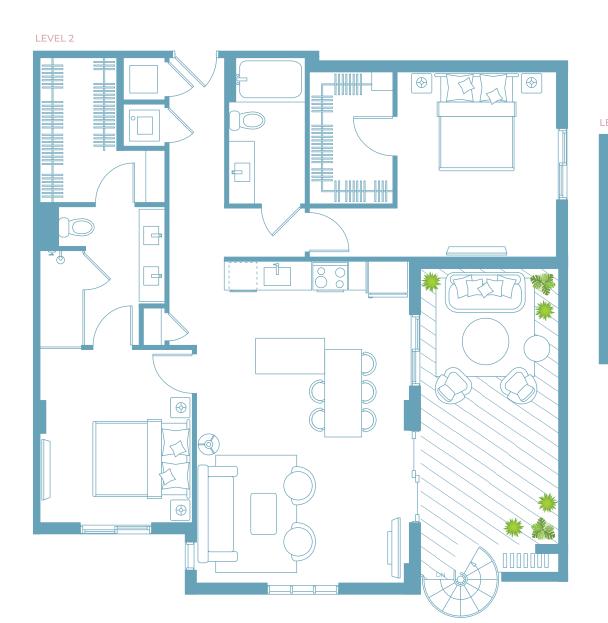

| UNIT B1              | LEVEL 2      |
|----------------------|--------------|
| 2 BEDROOMS / 2 BATHS |              |
| Gross a/c Area       | 1190 Sq. Ft. |
| Balcony              | 235 Sq. Ft.  |
| Terrace              | 171 Sq. Ft.  |
| TOTAL                | 1596 Sq. Ft. |