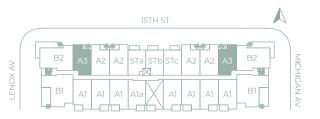

#### LEVEL 3

| UNIT A3              | LEVEL 3     |
|----------------------|-------------|
| 1 BEDROOM / 1.5 BATH |             |
| Gross a/c Area       | 714 Sq. Ft. |
| Balcony              | 49 Sq. Ft.  |
| Terrace              | 158 Sq. Ft. |
| TOTAL                | 921 Sq. Ft. |