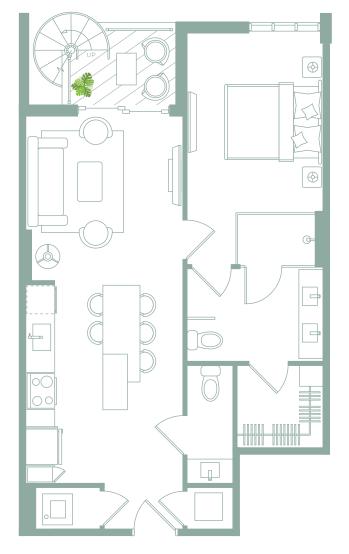

#### LEVEL 3

| UNIT A3              | LEVEL 3     |
|----------------------|-------------|
| 1 BEDROOM / 1.5 BATH |             |
| Gross a/c Area       | 714 Sq. Ft. |
| Balcony              | 49 Sq. Ft.  |
| Terrace              | 158 Sq. Ft. |
| TOTAL                | 921 Sq. Ft. |