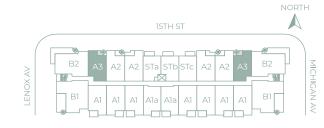

\* All these units come with 2 parking spaces

 $\odot$ œ D. <u>Ļ</u>. 

LEVEL 2