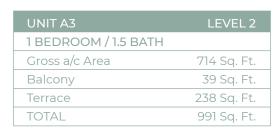

\* All these units come with 2 parking spaces

 $\odot$ œ D. <u>Ļ</u>. 

LEVEL 2